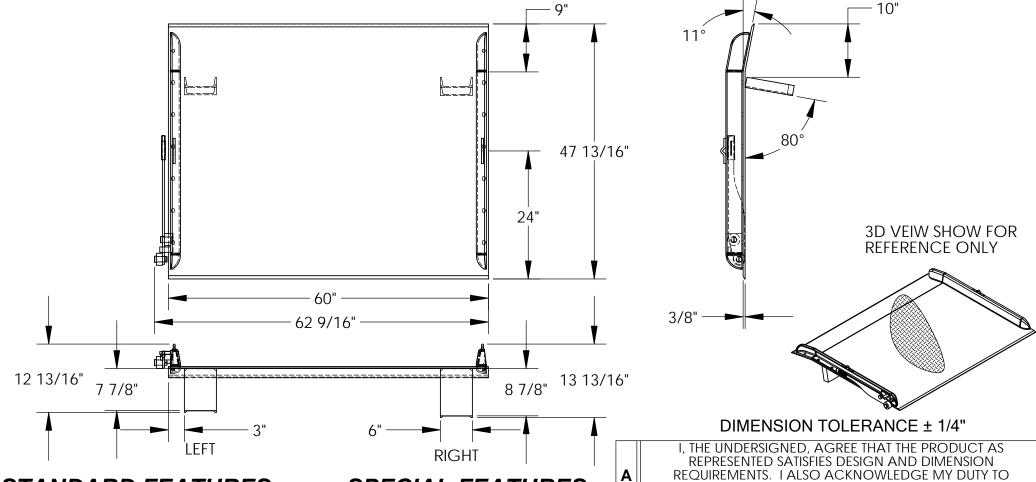

## STEEL TRUCK DOCKBOARD - TS-20-6048

APPROX WEIGHT: 358.77 lbs.

\*\*\* ANY ADDITIONS, DELETIONS, OR OMISSIONS MUST BE CORRECTED ON THIS DRAWING AS THIS DRAWING WILL BE CONSIDERED ALL INCLUSIVE \*\*\* ALL GRAPHICS PROVIDED ARE FOR REFERENCE ONLY. IF CERTAIN DIMENSIONS ARE CRITICAL PLEASE VERIFY THOSE DIMENSIONS WITH YOUR SALESPERSON

## STANDARD FEATURES

MODEL NUMBER: TS-20-6048 CAPACITY: 20.000 LBS OVERALL WIDTH: 62 9/16" OVERALL LENGTH: 47 13/16" DOCKPLATE THICKNESS: 3/8" LEVER LIFT IS STANDARD LOCKING LEGS ARE 6" WIDE RIGHT LEG LENGTH IS 8 7/8" LEFT LEG LENGTH IS 7 7/8" CROWN IS 11° & 9" FROM EDGE HEIGHT DIFFERENCE: 7"

## SPECIAL FEATURES

Ρ

Ρ

R

0

V

Α

NONE