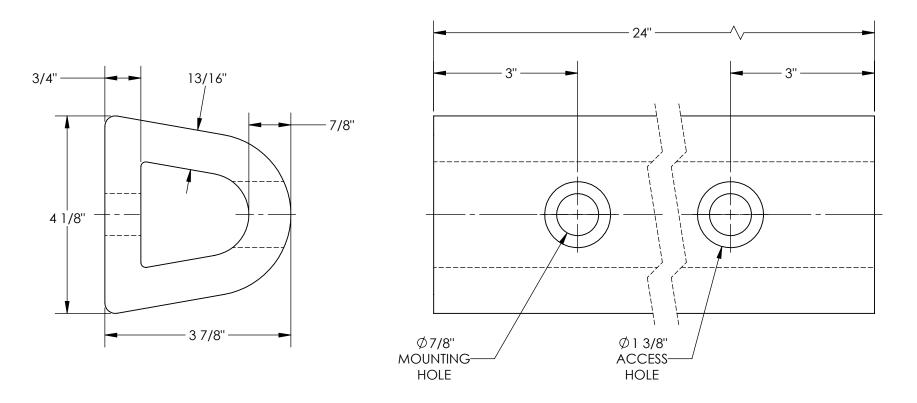

## STANDARD FEATURES

MODEL NUMBER IS M-4-24 **OVERALL WIDTH IS 4 1/8" OVERALL LENGTH IS 24" OVERALL HEIGHT IS 37/8"** NUMBER OF MOUNTING HOLES 2 MOUNTING HOLE SIZE ∅7/8" ACCESS HOLE SIZE ∅1 3/8" WEIGHT 11LBS. (2)-REINFORCEMENT PLATES INCLUDED ŚIZE: 1 5/8" x 6"