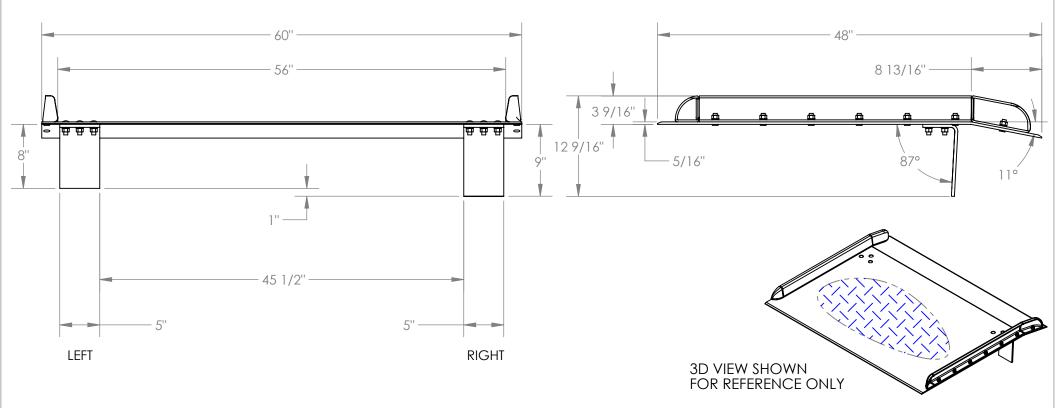

LEGS: RIGHT LEG IS 9" LG, LEFT LEG IS 8" LG. LEGS ARE UNEVEN TO CREATE A GAP SO DOCKBOARD CAN BE PICKED UP BY A FORK LIFT

## STANDARD FEATURES

MODEL NUMBER IS: TAS-10-6048 MAX CAPACITY IS: 10,000 LBS OVERALL WIDTH IS: 60" USABLE WIDTH IS: 56" OVERALL LENGTH IS: 48"

USABLE LENGTH IS: 48"

OVERALL HEIGHT IS: 12 9/16"

DOCKPLATE THICKNESS: 5/16" CROWN IS 11° & 8 13/16" FROM EDGE

HEIGHT DIFFERENCE IS: 7" ALUMINUM CONSTRUCTION

WITH BOLT-ON STEEL CURBS