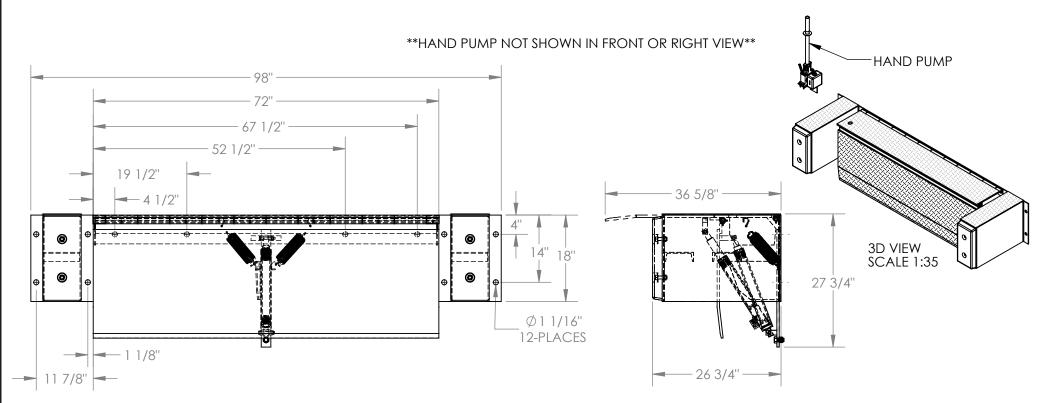

## STANDARD FEATURES

MODEL NUMBER IS PP-2572-36 **OVERALL WIDTH IS 98" DECK WIDTH IS 72"** OVERALL DEPTH WITH RAMP OUT IS 36 5/8" **BUMPER PROJECTION IS 26 3/4"** UNIFORM CAPACITY IS 25,000 LBS. 5" ABOVE / 5" BELOW SERVICE RANGE RECOMMENDED FOR DOCKS AT LEAST 48" HIGH HYDRAULIC HAND PUMP OPERATION INCLUDES HAND PUMP, WALL-MOUNT BRACKET, CYLINDER. HYDRAULIC LINES AND OIL. TREADPLATE RAMP & DECK CONSTRUCTION