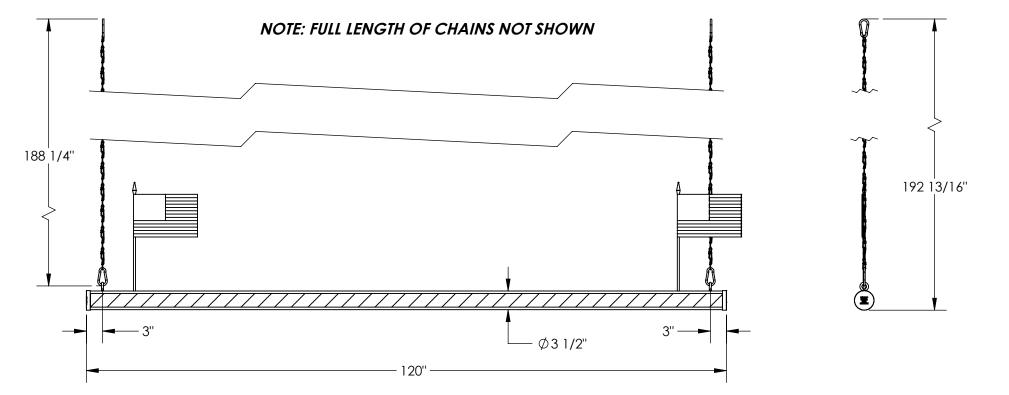

## STANDARD FEATURES

MODEL NUMBER: ODG-121-F

**OVERALL WIDTH: 120"** 

OVERALL HEIGHT: 192 13/16" **GUARD DIAMETER: Ø3 1/2"** 

**BLACK/YELLOW SAFETY STRIPES INCLUDES (2) AMERICAN FLAGS** 

INCLUDED HARDWARE:

- (2) CHAINS
- (2) LIFTING EYES
- (4) SNAP HOOKS