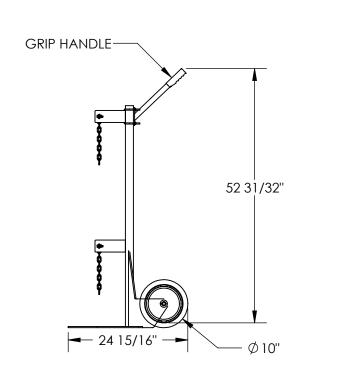

## STANDARD FEATURES

MODEL NUMBER IS: CYL-D-1-HR OVERALL WIDTH IS: 15 3/8"

OVERALL DEPTH IS: 24 15/16" OVERALL HEIGHT IS: 52 31/32"

MAX CYLINDER DIAMETER IS: 11 1/2" HARD RUBBER TIRE SIZE IS: 10" X 2 1/2"

CAPACITY IS 500 lbs.

TOUGH BAKED IN POWDER COATED BLUE FINISH