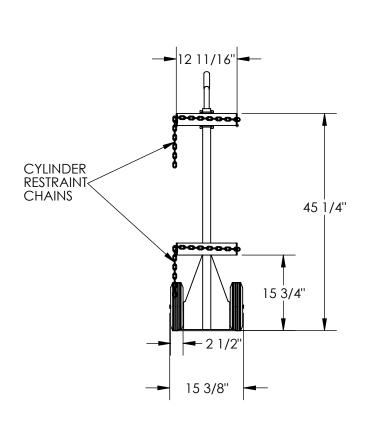

## STANDARD FEATURES

MODEL NUMBER IS: CYL-D-1-HR OVERALL WIDTH IS: 15 3/8"

OVERALL DEPTH IS: 24 15/16" OVERALL HEIGHT IS: 52 31/32"

MAX CYLINDER DIAMETER IS: 11 1/2" HARD RUBBER TIRE SIZE IS: 10" X 2 1/2"

CAPACITY IS 500 lbs.

TOUGH BAKED IN POWDER COATED BLUE FINISH