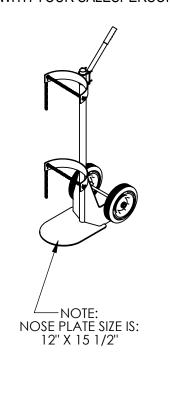

## STANDARD FEATURES

MODEL NUMBER IS: CYL-D-1-HR OVERALL WIDTH IS: 15 3/8"

OVERALL DEPTH IS: 24 15/16" OVERALL HEIGHT IS: 52 31/32"

MAX CYLINDER DIAMETER IS: 11 1/2" HARD RUBBER TIRE SIZE IS: 10" X 2 1/2"