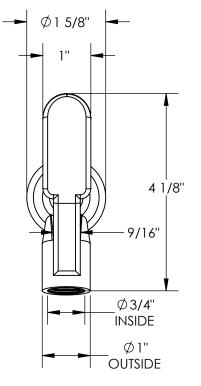

ALL GRAPHICS PROVIDED ARE FOR REFERENCE ONLY. IF CERTAIN DIMENSIONS ARE CRITICAL PLEASE VERIFY THOSE DIMENSIONS WITH YOUR SALESPERSON

DIMENSION TOLERANCE ± 1/4"

| STANDARD FEATURES<br>MODEL NUMBER IS DFT-SS<br>OVERALL WIDTH IS 1 5/8"<br>OVERALL LENGTH IS 5 11/16"<br>OVERALL HEIGHT IS 4 1/8"<br>ACCOMMODATES 3/4" NPT BUNG<br>PTFE (POLYTETRAFLUOROETHYLENE) SEAL<br>FLAME ARRESTER | <ul> <li>A REPRESENTED SATISFIES DESIGN AND DIMENSION<br/>REQUIREMENTS. I ALSO ACKNOWLEDGE MY DUTY TO<br/>CONFIRM PRODUCT AND INSTALLATION<br/>COMPLIANCE WITH ALL APPLICABLE FEDERAL, STATE<br/>AND LOCAL REGULATIONS AND STANDARDS.</li> <li>ALL SPECIAL UNITS ARE NON-RETURNABLE<br/>[] As drawn [] As marked</li> <li>Signed:Date:Date:</li> </ul> |  |
|-------------------------------------------------------------------------------------------------------------------------------------------------------------------------------------------------------------------------|--------------------------------------------------------------------------------------------------------------------------------------------------------------------------------------------------------------------------------------------------------------------------------------------------------------------------------------------------------|--|
| LOCKABLE<br>SPOUT IS INTERNALY THREADED<br>13/16" X 27 UNS                                                                                                                                                              | DISTRIBUTOR'S NAME:                                                                                                                                                                                                                                                                                                                                    |  |
|                                                                                                                                                                                                                         | VESTIL MANUFACTURING                                                                                                                                                                                                                                                                                                                                   |  |
| SPECIAL FEATURES                                                                                                                                                                                                        | DRAWN BY: RS DATE: 07/25/2012 SALES: X                                                                                                                                                                                                                                                                                                                 |  |
| NONE                                                                                                                                                                                                                    | REFERENCE: X SCALE: 1:2 FILE NAME:                                                                                                                                                                                                                                                                                                                     |  |
|                                                                                                                                                                                                                         | QUOTED LEAD TIME: X QUOTE # 30-007-263                                                                                                                                                                                                                                                                                                                 |  |