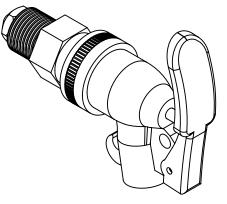

ALL GRAPHICS PROVIDED ARE FOR REFERENCE ONLY. IF CERTAIN DIMENSIONS ARE CRITICAL PLEASE VERIFY THOSE DIMENSIONS WITH YOUR SALESPERSON

DIMENSION TOLERANCE ± 1/4"

| STANDARD FEATURES<br>MODEL NUMBER IS DFT-SS<br>OVERALL WIDTH IS 1 5/8"<br>OVERALL LENGTH IS 5 11/16"<br>OVERALL HEIGHT IS 4 1/8"<br>ACCOMMODATES 3/4" NPT BUNG<br>PTFE (POLYTETRAFLUOROETHYLENE) SEAL<br>FLAME ARRESTER | <ul> <li>A REPRESENTED SATISFIES DESIGN AND DIMENSION<br/>REQUIREMENTS. I ALSO ACKNOWLEDGE MY DUTY TO<br/>CONFIRM PRODUCT AND INSTALLATION<br/>COMPLIANCE WITH ALL APPLICABLE FEDERAL, STATE<br/>AND LOCAL REGULATIONS AND STANDARDS.</li> <li>ALL SPECIAL UNITS ARE NON-RETURNABLE<br/>[] As drawn [] As marked</li> <li>Signed:Date:Date:</li> </ul> |  |
|-------------------------------------------------------------------------------------------------------------------------------------------------------------------------------------------------------------------------|--------------------------------------------------------------------------------------------------------------------------------------------------------------------------------------------------------------------------------------------------------------------------------------------------------------------------------------------------------|--|
| LOCKABLE<br>SPOUT IS INTERNALY THREADED<br>13/16" X 27 UNS                                                                                                                                                              | DISTRIBUTOR'S NAME:                                                                                                                                                                                                                                                                                                                                    |  |
|                                                                                                                                                                                                                         | VESTIL MANUFACTURING                                                                                                                                                                                                                                                                                                                                   |  |
| SPECIAL FEATURES                                                                                                                                                                                                        | DRAWN BY: RS DATE: 07/25/2012 SALES: X                                                                                                                                                                                                                                                                                                                 |  |
| NONE                                                                                                                                                                                                                    | REFERENCE: X SCALE: 1:2 FILE NAME:                                                                                                                                                                                                                                                                                                                     |  |
|                                                                                                                                                                                                                         | QUOTED LEAD TIME: X QUOTE # 30-007-263                                                                                                                                                                                                                                                                                                                 |  |