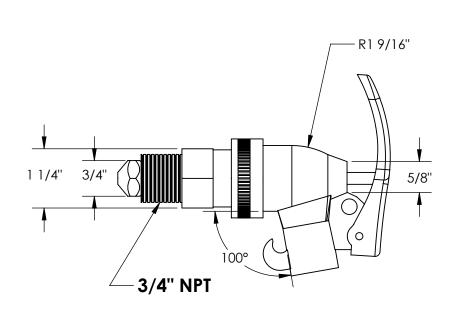

ALL GRAPHICS PROVIDED ARE FOR REFERENCE ONLY. IF CERTAIN DIMENSIONS ARE CRITICAL PLEASE VERIFY THOSE DIMENSIONS WITH YOUR SALESPERSON

DIMENSION TOLERANCE ± 1/4"

| STANDARD FEATURES<br>MODEL NUMBER IS DFT-SS<br>OVERALL WIDTH IS 1 5/8"<br>OVERALL LENGTH IS 5 11/16"<br>OVERALL HEIGHT IS 4 1/8"<br>ACCOMMODATES 3/4" NPT BUNG<br>PTFE (POLYTETRAFLUOROETHYLENE) SEAL<br>FLAME ARRESTER | <ul> <li>A REPRESENTED SATISFIES DESIGN AND DIMENSION<br/>REQUIREMENTS. I ALSO ACKNOWLEDGE MY DUTY TO<br/>CONFIRM PRODUCT AND INSTALLATION<br/>COMPLIANCE WITH ALL APPLICABLE FEDERAL, STATE<br/>AND LOCAL REGULATIONS AND STANDARDS.</li> <li>ALL SPECIAL UNITS ARE NON-RETURNABLE<br/>[] As drawn [] As marked</li> <li>Signed:Date:Date:</li> </ul> |  |
|-------------------------------------------------------------------------------------------------------------------------------------------------------------------------------------------------------------------------|--------------------------------------------------------------------------------------------------------------------------------------------------------------------------------------------------------------------------------------------------------------------------------------------------------------------------------------------------------|--|
| LOCKABLE<br>SPOUT IS INTERNALY THREADED<br>13/16" X 27 UNS                                                                                                                                                              | DISTRIBUTOR'S NAME:                                                                                                                                                                                                                                                                                                                                    |  |
|                                                                                                                                                                                                                         | VESTIL MANUFACTURING                                                                                                                                                                                                                                                                                                                                   |  |
| SPECIAL FEATURES                                                                                                                                                                                                        | DRAWN BY: RS DATE: 07/25/2012 SALES: X                                                                                                                                                                                                                                                                                                                 |  |
| NONE                                                                                                                                                                                                                    | REFERENCE: X SCALE: 1:2 FILE NAME:                                                                                                                                                                                                                                                                                                                     |  |
|                                                                                                                                                                                                                         | QUOTED LEAD TIME: X QUOTE # 30-007-263                                                                                                                                                                                                                                                                                                                 |  |