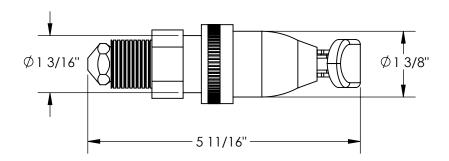

ALL GRAPHICS PROVIDED ARE FOR REFERENCE ONLY. IF CERTAIN DIMENSIONS ARE CRITICAL PLEASE VERIFY THOSE DIMENSIONS WITH YOUR SALESPERSON

DIMENSION TOLERANCE ± 1/4"

| STANDARD FEATURES<br>MODEL NUMBER IS DFT-SS<br>OVERALL WIDTH IS 1 5/8"<br>OVERALL LENGTH IS 5 11/16"<br>OVERALL HEIGHT IS 4 1/8"<br>ACCOMMODATES 3/4" NPT BUNG<br>PTFE (POLYTETRAFLUOROETHYLENE) SEAL<br>FLAME ARRESTER | <ul> <li>A REPRESENTED SATISFIES DESIGN AND DIMENSION<br/>REQUIREMENTS. I ALSO ACKNOWLEDGE MY DUTY TO<br/>CONFIRM PRODUCT AND INSTALLATION<br/>COMPLIANCE WITH ALL APPLICABLE FEDERAL, STATE<br/>AND LOCAL REGULATIONS AND STANDARDS.</li> <li>ALL SPECIAL UNITS ARE NON-RETURNABLE<br/>[] As drawn [] As marked</li> <li>Signed:Date:Date:</li> </ul> |  |
|-------------------------------------------------------------------------------------------------------------------------------------------------------------------------------------------------------------------------|--------------------------------------------------------------------------------------------------------------------------------------------------------------------------------------------------------------------------------------------------------------------------------------------------------------------------------------------------------|--|
| LOCKABLE<br>SPOUT IS INTERNALY THREADED<br>13/16" X 27 UNS                                                                                                                                                              | DISTRIBUTOR'S NAME:                                                                                                                                                                                                                                                                                                                                    |  |
|                                                                                                                                                                                                                         | VESTIL MANUFACTURING                                                                                                                                                                                                                                                                                                                                   |  |
| SPECIAL FEATURES                                                                                                                                                                                                        | DRAWN BY: RS DATE: 07/25/2012 SALES: X                                                                                                                                                                                                                                                                                                                 |  |
| NONE                                                                                                                                                                                                                    | REFERENCE: X SCALE: 1:2 FILE NAME:                                                                                                                                                                                                                                                                                                                     |  |
|                                                                                                                                                                                                                         | QUOTED LEAD TIME: X QUOTE # 30-007-263                                                                                                                                                                                                                                                                                                                 |  |