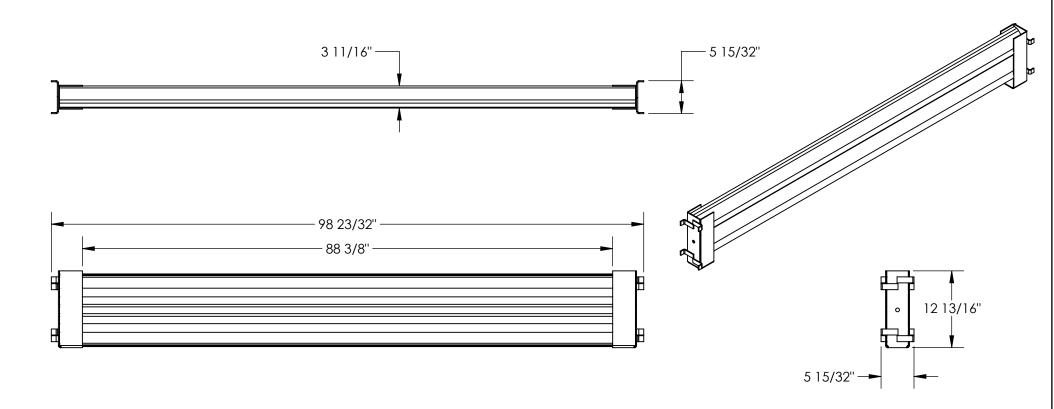

## STANDARD FEATURES

MODEL NUMBER IS GR-D-8 OVERALL WIDTH IS 5 15/32" OVERALL HEIGHT IS 12 13/16" OVERALL LENGTH IS 98 23/32" RAIL IS GALVANIZED STEEL