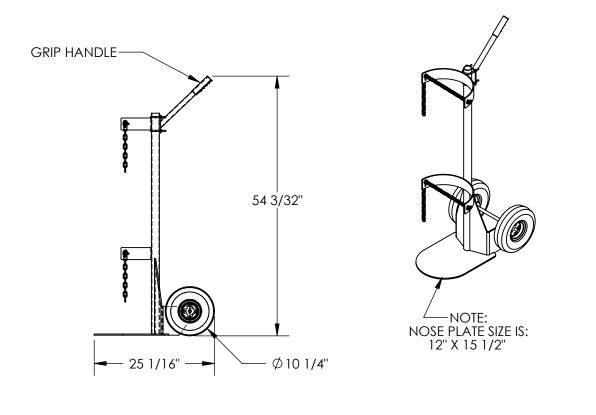

## STANDARD FEATURES

MODEL NUMBER IS: CYL-D-1-PN **OVERALL WIDTH IS: 16 5/8"** 

OVERALL DEPTH IS: 25 1/16" **OVERALL HEIGHT IS: 54 3/32"** 

MAX CYLINDER DIAMETER IS: 11 1/2" PNEUMATIC TIRE SIZE IS: 10 1/4" X 3 1/2"