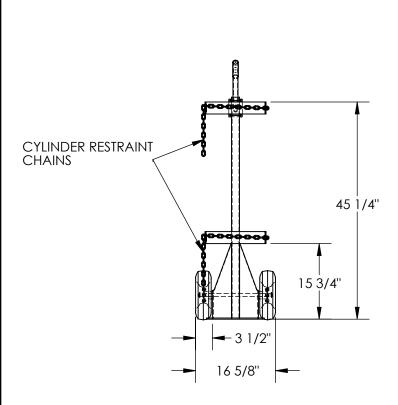

## STANDARD FEATURES

MODEL NUMBER IS: CYL-D-1-PN **OVERALL WIDTH IS: 16 5/8"** 

OVERALL DEPTH IS: 25 1/16" **OVERALL HEIGHT IS: 54 3/32"** 

MAX CYLINDER DIAMETER IS: 11 1/2" PNEUMATIC TIRE SIZE IS: 10 1/4" X 3 1/2"