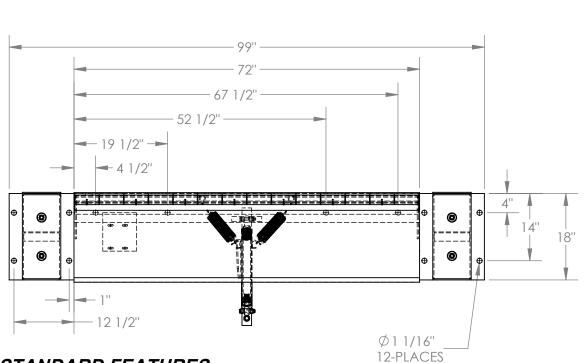

## STANDARD FEATURES

**MODEL NUMBER IS PE-3072 OVERALL WIDTH IS 99" DECK WIDTH IS 72"** OVERALL DEPTH WITH RAMP OUT IS 29 13/16" **BUMPER PROJECTION IS 17 1/2"** UNIFORM CAPACITY IS 30,000 lbs. 5" ABOVE / 5" BELOW SERVICE RANGE RECOMMENDED FOR DOCKS AT LEAST 48" HIGH. UNIT COMES WITH MOTOR, PUMP, CONTROL BOX, CYLINDER, HYDRAULIC LINES AND OIL. TREADPLATE RAMP & DECK CONSTRUCTION