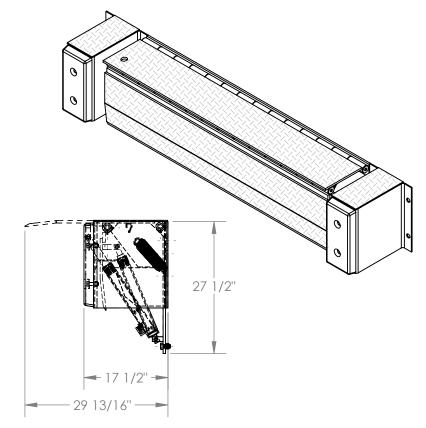

## STANDARD FEATURES

**MODEL NUMBER IS PE-3072 OVERALL WIDTH IS 99" DECK WIDTH IS 72"** OVERALL DEPTH WITH RAMP OUT IS 29 13/16" **BUMPER PROJECTION IS 17 1/2"** UNIFORM CAPACITY IS 30,000 lbs. 5" ABOVE / 5" BELOW SERVICE RANGE RECOMMENDED FOR DOCKS AT LEAST 48" HIGH. UNIT COMES WITH MOTOR, PUMP, CONTROL BOX, CYLINDER, HYDRAULIC LINES AND OIL. TREADPLATE RAMP & DECK CONSTRUCTION