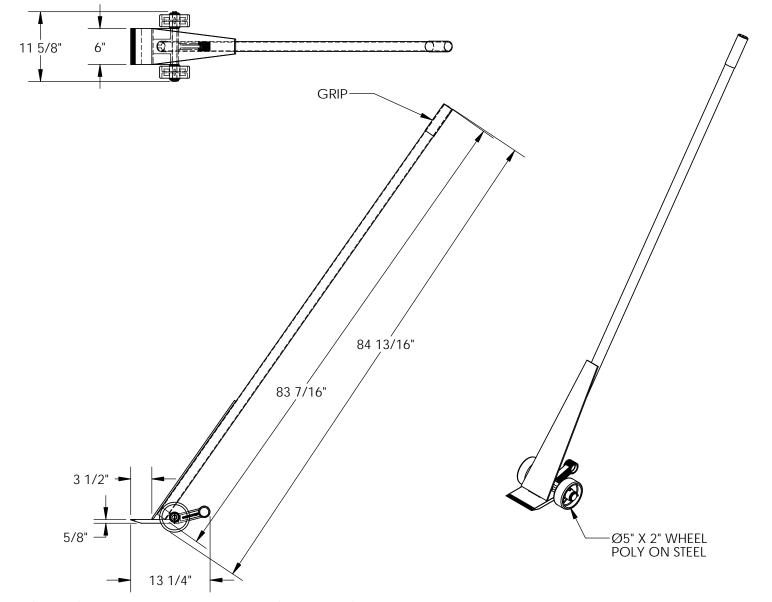

### STANDARD FEATURES

MODEL NUMBER IS PLB/S-7 CAPACITY IS 5,000 LBS. USABLE LIP IS 3 1/2" OVERALL LENGTH IS 13 1/4" OVERALL WIDTH IS 11 5/8" OVERALL HEIGHT IS 84 13/16" BAR LENGTH IS 83 7/16" ALL STEEL CONSTRUCTION (2) - Ø5" X 2" POLY ON STEEL