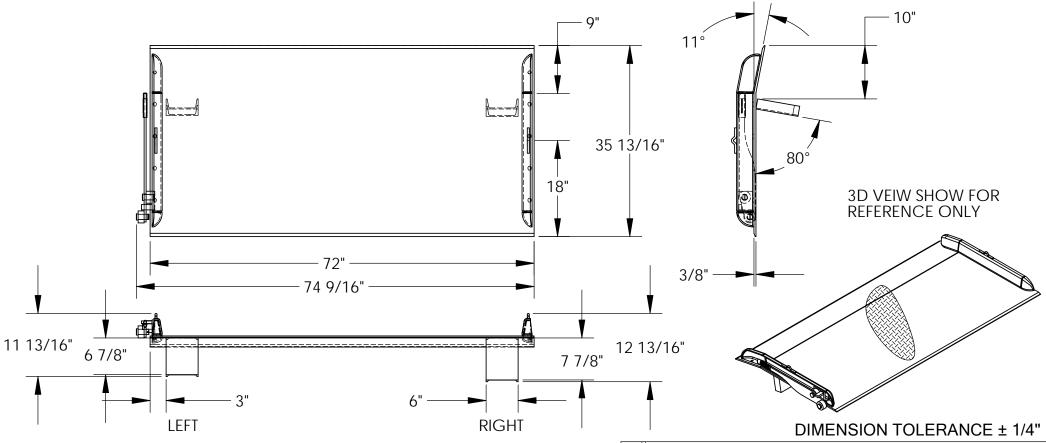

## STEEL TRUCK DOCKBOARD - TS-10-7236

APPROX WEIGHT: 316.99 lbs.

\*\*\* ANY ADDITIONS, DELETIONS, OR OMISSIONS MUST BE CORRECTED ON THIS DRAWING AS THIS DRAWING WILL BE CONSIDERED ALL INCLUSIVE \*\*\*

## STANDARD FEATURES

MODEL NUMBER: TS-10-7236 CAPACITY: 10,000 LBS OVERALL WIDTH: 74 9/16" OVERALL LENGTH: 35 13/16" **DOCKPLATE THICKNESS: 3/8"** LEVER LIFT IS STANDARD **LOCKING LEGS ARE 6" WIDE** RIGHT LEG LENGTH IS 7 7/8" LEFT LEG LENGTH IS 6 7/8" CROWN IS 11° & 9" FROM EDGE

**HEIGHT DIFFERENCE: 5"** 