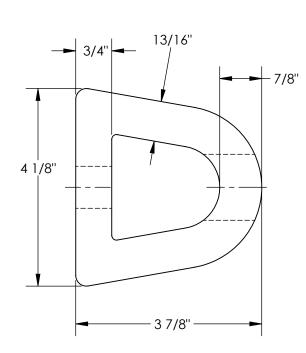

STANDARD FEATURES

MODEL NUMBER IS M-4-12 OVERALL WIDTH IS 4 1/8" NO OVERALL LENGTH IS 12" OVERALL PROJECTION 3 7/8" NUMBER OF MOUNT HOLES 2 MOUNTING HOLE SIZE Ø 7/8" ACCESS HOLE SIZE Ø 1 3/8" WEIGHT 6 LBS. (2)-REINFORCEMENT PLATES INCLUDED SIZE: 1 5/8" x 6"