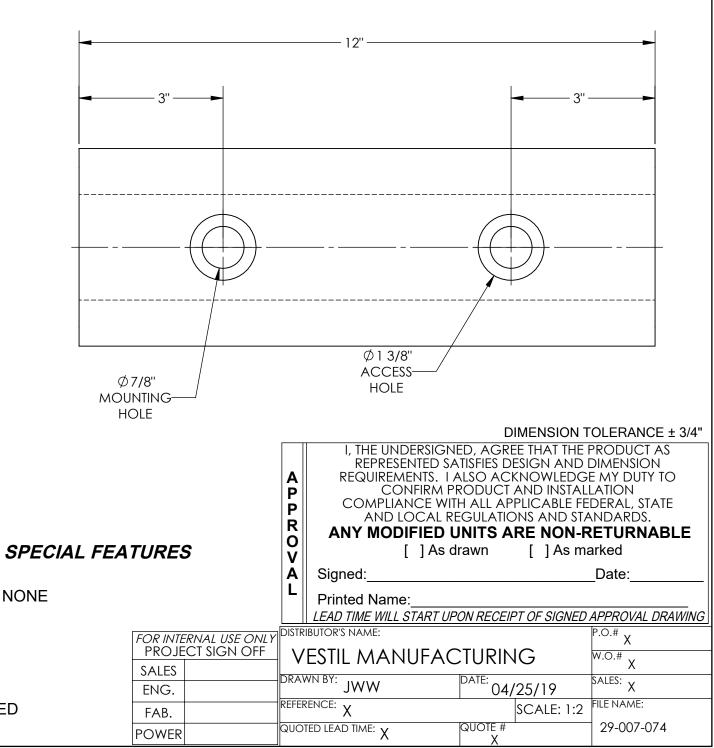

STANDARD FEATURES

MODEL NUMBER IS M-4-12 OVERALL WIDTH IS 4 1/8" NO OVERALL LENGTH IS 12" OVERALL PROJECTION 3 7/8" NUMBER OF MOUNT HOLES 2 MOUNTING HOLE SIZE Ø 7/8" ACCESS HOLE SIZE Ø 1 3/8" WEIGHT 6 LBS. (2)-REINFORCEMENT PLATES INCLUDED SIZE: 1 5/8" x 6"