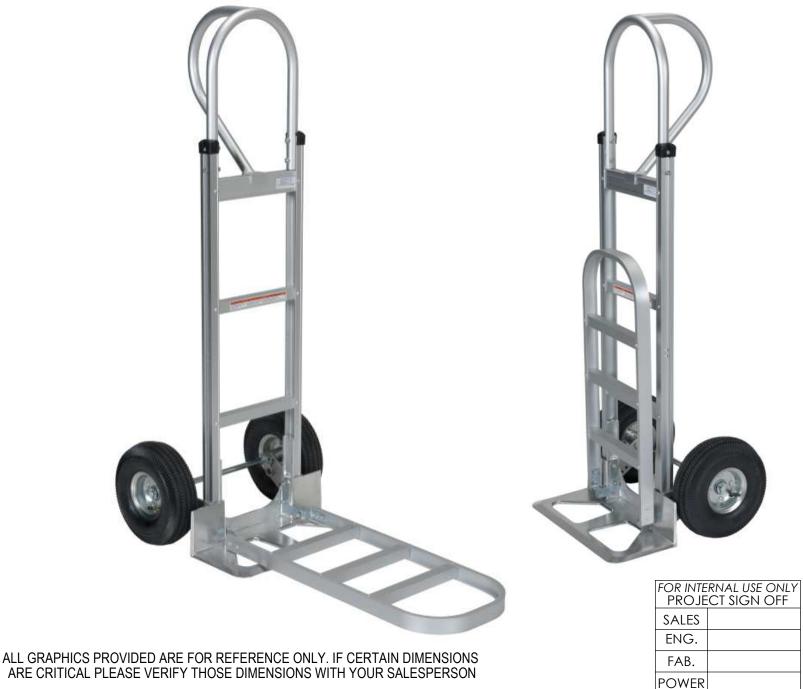

## STANDARD FEATURES

MODEL NUMBER IS APHT-500A

OVERALL WIDTH: 20 1/2" **OVERALL LENGTH: 18 1/2" OVERALL HEIGHT: 52 1/2"** NOSE PLATE: 7 1/2" D X 18" W

CAPACITY: 500 LBS.

NOSE PLATE ATTACHMENT: 12" W X 27" D

CAPACITY: 200 LBS.

Ø10" X 3 1/2" PNEUMATIC WHEELS