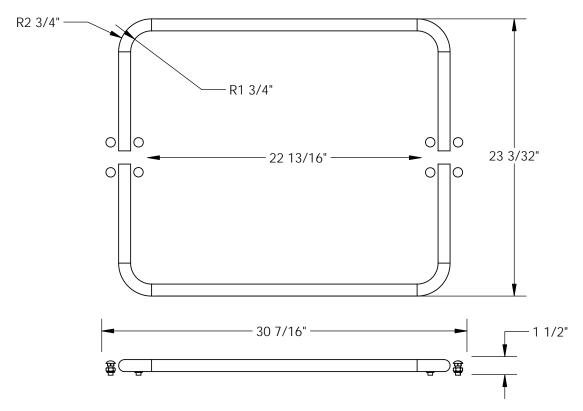

## STANDARD FEATURES

MODEL NUMBER IS: CH-7 OVERALL WIDTH IS: 30 7/16" USABLE WIDTH IS: 30 7/16" **OVERALL LENGTH IS: 1 1/2" USABLE LENGTH IS: 1 1/2"** OVERALL HEIGHT IS: 23 3/32" UNIT SOLD AS A PAIR