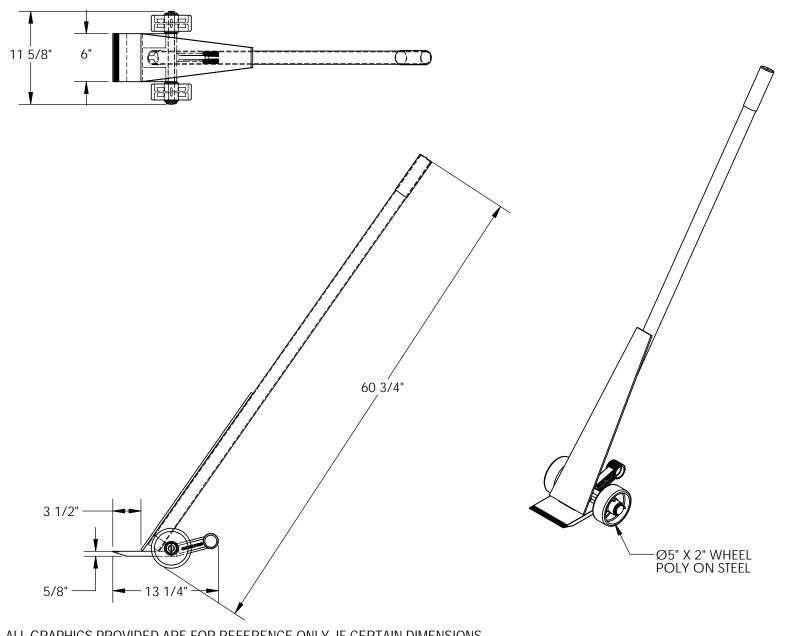

## STANDARD FEATURES

MODEL NUMBER IS PLB/S-5 CAPACITY IS 5,000 LBS. USABLE LIP IS 3 1/2" OVERALL LENGTH IS 13 1/4" OVERALL WIDTH IS 11 5/8" OVERALL HEIGHT IS 60 13/16" BAR LENGTH IS 59 7/16" ALL STEEL CONSTRUCTION (2)-Ø5" X 2" POLY ON STEEL WHEEL