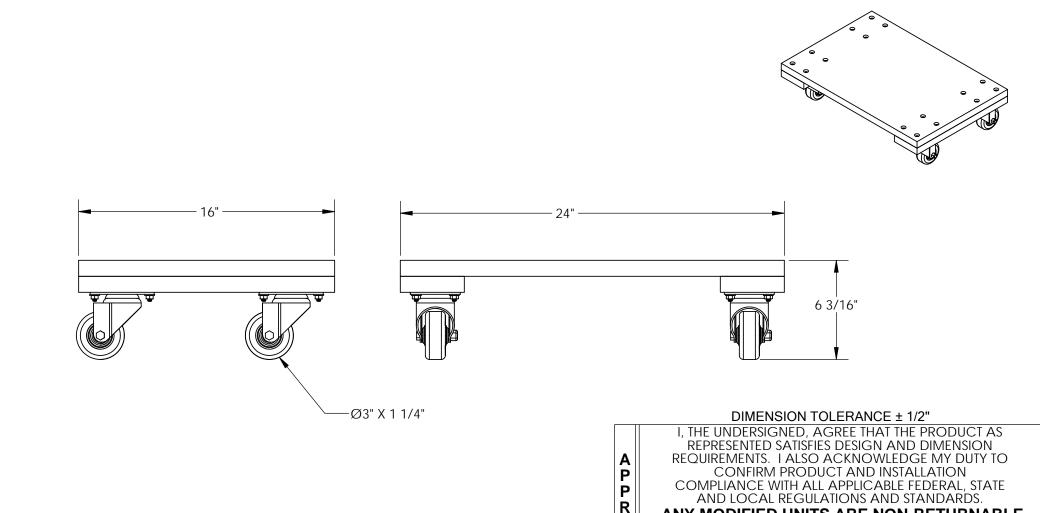

## SOLID DECK HARDWOOD DOLLIES - HDOS-1624-9

\*\*\* ANY ADDITIONS, DELETIONS, OR OMISSIONS MUST BE CORRECTED ON THIS DRAWING AS THIS DRAWING WILL BE CONSIDERED ALL INCLUSIVE \*\*\* ALL GRAPHICS PROVIDED ARE FOR REFERENCE ONLY. IF CERTAIN DIMENSIONS ARE CRITICAL PLEASE VERIFY THOSE DIMENSIONS WITH YOUR SALESPERSON

## STANDARD FEATURES

**MODEL NUMBER IS HDOS-1624-9 OVERALL WIDTH IS 16" USABLE WIDTH IS 16"** OVERALL LENGTH IS 24" **USABLE LENGTH IS 24" OVERALL HEIGHT IS 6 3/16"** MAX CAPACITY IS 900 LBS. 4X Ø3" X 1 1/4" HARD RUBBER SWIVEL CASTERS