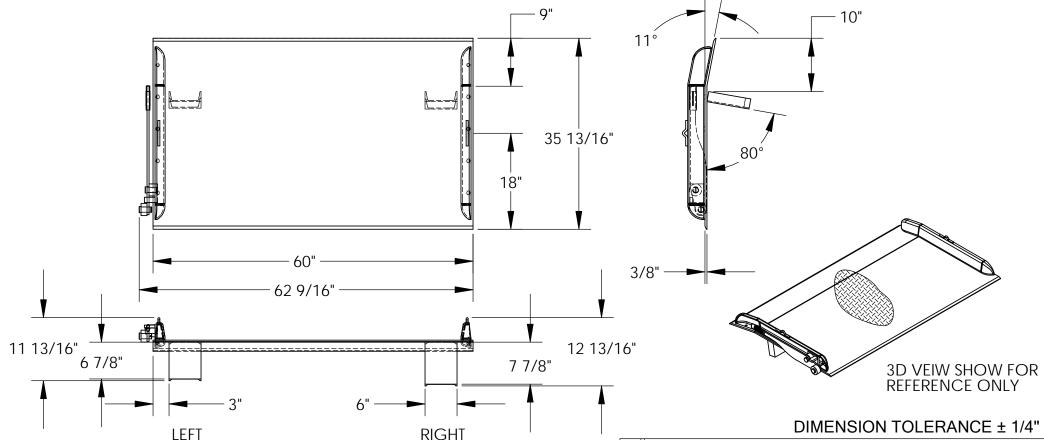

## STANDARD FEATURES

MODEL NUMBER: TS-10-6036 CAPACITY: 10.000 LBS OVERALL WIDTH: 62 9/16" OVERALL LENGTH: 35 13/16" **DOCKPLATE THICKNESS: 3/8"** LEVER LIFT IS STANDARD LOCKING LEGS ARE 6" WIDE RIGHT LEG LENGTH IS 7 7/8" LEFT LEG LENGTH IS 6 7/8" CROWN IS 11° & 9" FROM EDGE **HEIGHT DIFFERENCE: 5"** 