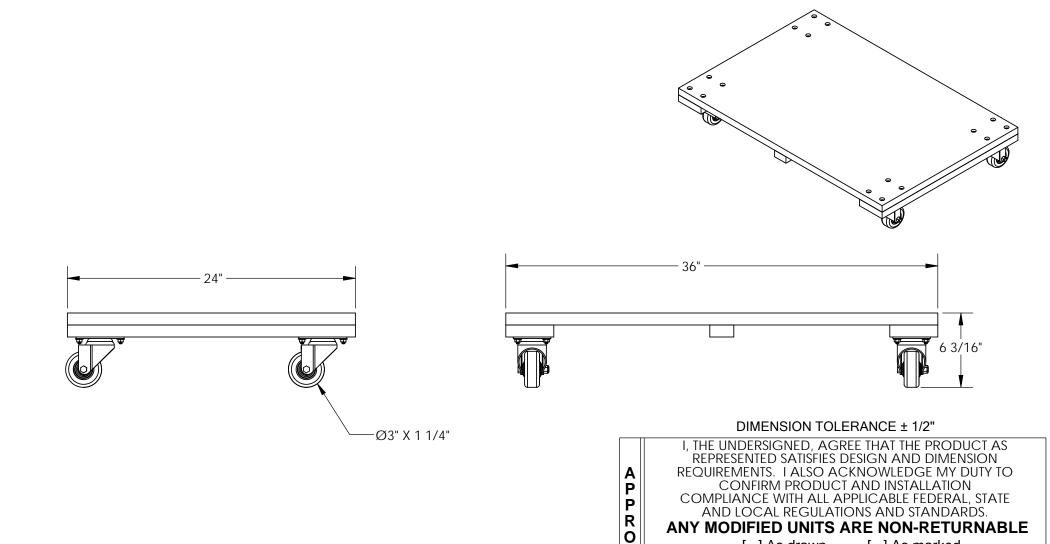

## STANDARD FEATURES

MODEL NUMBER IS HDOS-2436-9 OVERALL WIDTH IS 24" USABLE WIDTH IS 24" OVERALL LENGTH IS 36" USABLE LENGTH IS 36" OVERALL HEIGHT IS 6 3/16" MAX CAPACITY IS 900 LBS. 4X Ø3" X 1 1/4" HARD RUBBER SWIVEL CASTERS