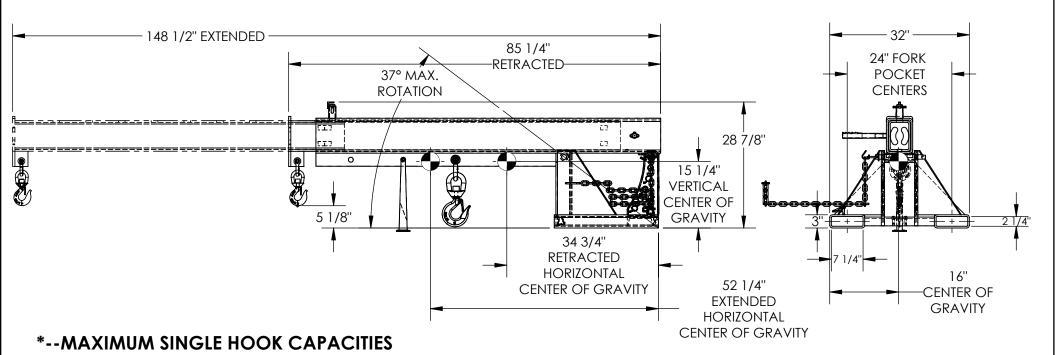

## STANDARD FEATURES

MODEL NUMBER IS LM-OBT-8-24 CAPACITY IS 8,000 LBS LOST LOAD - 675 LBS MAXIMUM TILT ANGLE IS 37° OVERALL HEIGHT - 28 7/8" HEIGHT (MAX TILTED) - 96 1/8" LENGTH RETRACTED - 85 1/4" LENGTH EXTENDED - 148 1/2" **OVERALL WIDTH IS 32"** 36" MINIMUM HOOK POINT 144" MAXIMUM HOOK POINT HOOK HEIGHT - 5 1/8" HOOK HEIGHT (MAX TILTED) - 76 9/16" USABLE FORK POCKET - 7 1/4" x 2 1/4" 24" FORK POCKET CENTERS **EFFECTIVE THICKNESS: LESS THAN 1"** 