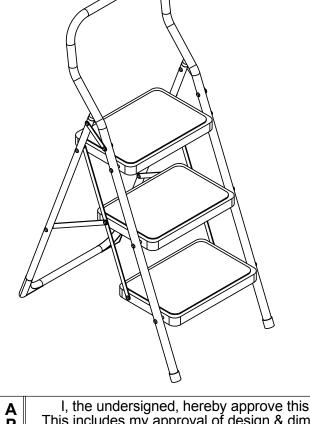

## STANDARD FEATURES

MODEL NUMBER IS FSL-3 NUMBER OF STEPS: 3

## SPECIAL FEATURES

**NONE** 

ALL SPECIAL UNITS ARE NON-RETURNABLE

| A<br>P | I, the undersigned, hereby approve this print. This includes my approval of design & dimensions |               |  |
|--------|-------------------------------------------------------------------------------------------------|---------------|--|
| P<br>R | [ ] As drawn                                                                                    | [ ] As marked |  |
| V      | Signed:                                                                                         | Date:         |  |
| Ă<br>L | LEAD TIME WILL START UPON RECEIPT<br>OF SIGNED APPROVAL DRAWING                                 |               |  |