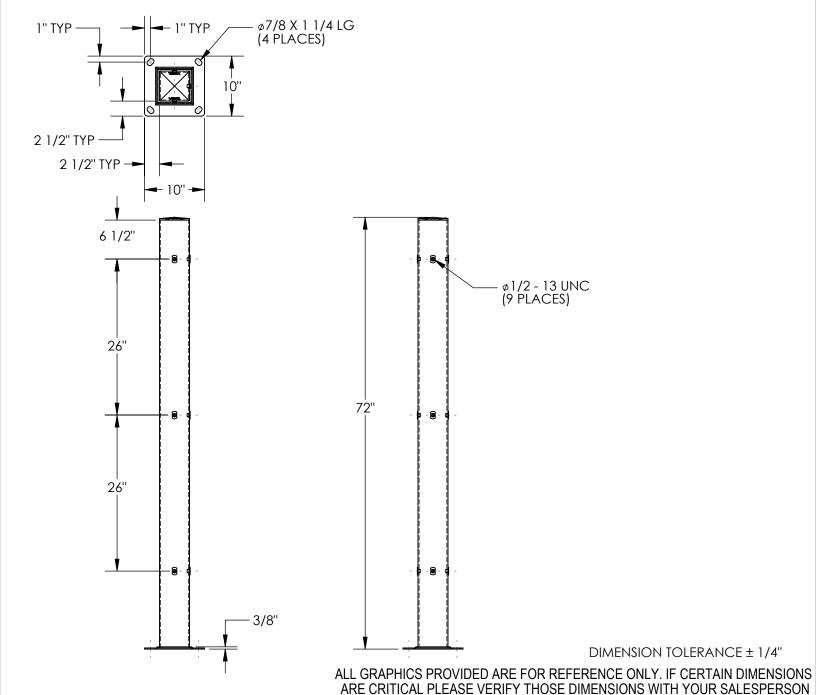

## **TUBULAR POST GUARD RAIL - GR-TP72**

APPROX WEIGHT: 77.93 lbs. DOES NOT INCLUDE WEIGHT OF POWER OR PACKAGING!!!

\*\*\*ANY ADDITIONS, DELETIONS, OR OMISSIONS MUST BE CORRECTED ON THISDRAWING AS THIS DRAWING WILL BE CONSIDERED ALL INCLUSIVE\*\*\*

## STANDARD FEATURES

MODEL NUMBER IS GR-TP72 OVERALL HEIGHT IS 72" 5" X 5" SQUARE TUBE PAINTED - YELLOW BASE PLATE 10" X 10"

## **SPECIAL FEATURES**

NONE

| A<br>P<br>P<br>R<br>O<br>V | REF<br>REQU<br>COM<br>A | PRESENTED SATISFIES DES<br>IREMENTS. I ALSO ACKI<br>CONFIRM PRODUCT A<br>IPLIANCE WITH ALL APP<br>ND LOCAL REGULATION<br>SPECIAL UNITS AF | NOWLEDGE MY DUTY TO<br>ND INSTALLATION<br>LICABLE FEDERAL, STATE |  |  |
|----------------------------|-------------------------|-------------------------------------------------------------------------------------------------------------------------------------------|------------------------------------------------------------------|--|--|
| A<br>L                     | Signed:                 |                                                                                                                                           | Date:                                                            |  |  |
|                            |                         | LEAD TIME WILL STA                                                                                                                        |                                                                  |  |  |
| STRIBUTOR'S NAME: P.O.#    |                         |                                                                                                                                           |                                                                  |  |  |