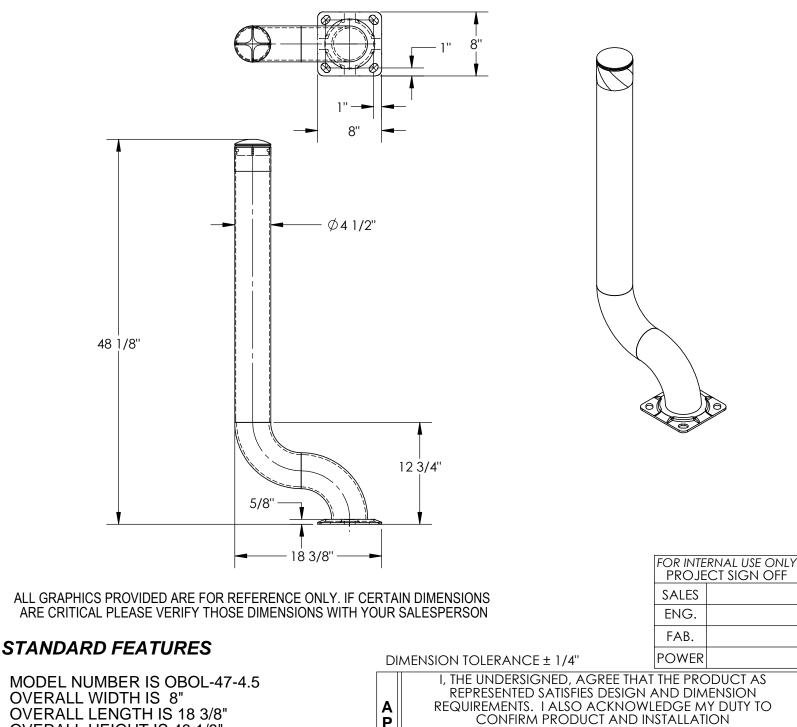

## **OFFSET STEEL SAFETY BOLLARD - OBOL-47-4.5**

APPROX WEIGHT: 39.37 lbs. DOES NOT INCLUDE WEIGHT OF POWER OR PACKAGING!!!

\*\*\*ANY ADDITIONS, DELETIONS, OR OMISSIONS MUST BE CORRECTED ON THIS DRAWING AS THIS DRAWING WILL BE CONSIDERED ALL INCLUSIVE\*\*\*

D

**OVERALL WIDTH IS 8"** OVERALL LENGTH IS 18 3/8" OVERALL HEIGHT IS 48 1/8" MACHINE GUARD PIPE DIA IS 4 1/2" LAG DOWN MOUNTING PLATE:5/8" X 8" X 8" WITH MOUNTING SLOTS 7/8" X 1 1/4" (4 PLACES) FOR 3/4" DÍA ANCHOR BOLTS (SOLD SEPARATELY) SAFETY BLACK AND YELLOW TAPE REMOVABLE PLASTIC CAP TOUGH BAKED IN POWDERCOATED YELLOW FINISH