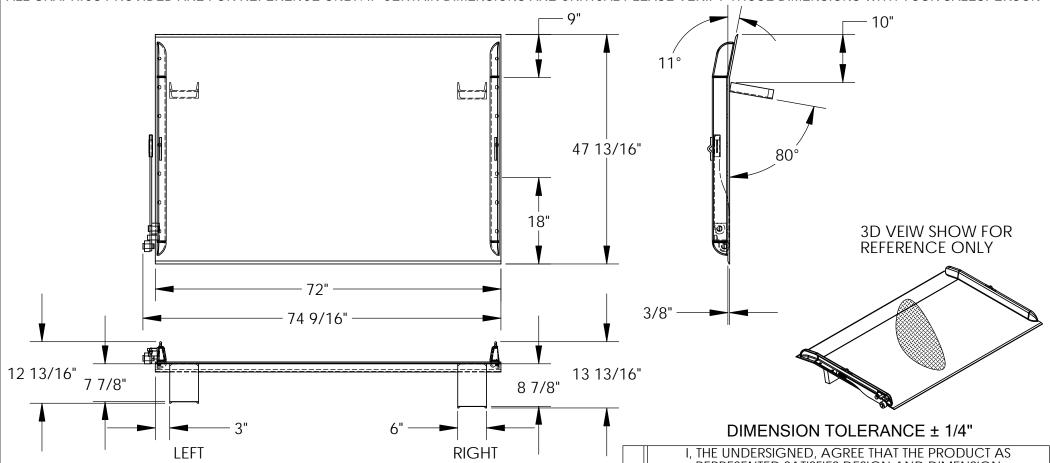

## STEEL TRUCK DOCKBOARD - TS-15-7248

APPROX WEIGHT: 419.50 lbs.

\*\*\* ANY ADDITIONS, DELETIONS, OR OMISSIONS MUST BE CORRECTED ON THIS DRAWING AS THIS DRAWING WILL BE CONSIDERED ALL INCLUSIVE \*\*\* ALL GRAPHICS PROVIDED ARE FOR REFERENCE ONLY. IF CERTAIN DIMENSIONS ARE CRITICAL PLEASE VERIFY THOSE DIMENSIONS WITH YOUR SALESPERSON

## STANDARD FEATURES

MODEL NUMBER: TS-15-7248 CAPACITY: 15,000 LBS OVERALL WIDTH: 74 9/16" OVERALL LENGTH: 47 13/16" **DOCKPLATE THICKNESS: 3/8"** LEVER LIFT IS STANDARD LOCKING LEGS ARE 6" WIDE RIGHT LEG LENGTH IS 8 7/8" LEFT LEG LENGTH IS 7 7/8" CROWN IS 11° & 9" FROM EDGE **HEIGHT DIFFERENCE: 7"** 