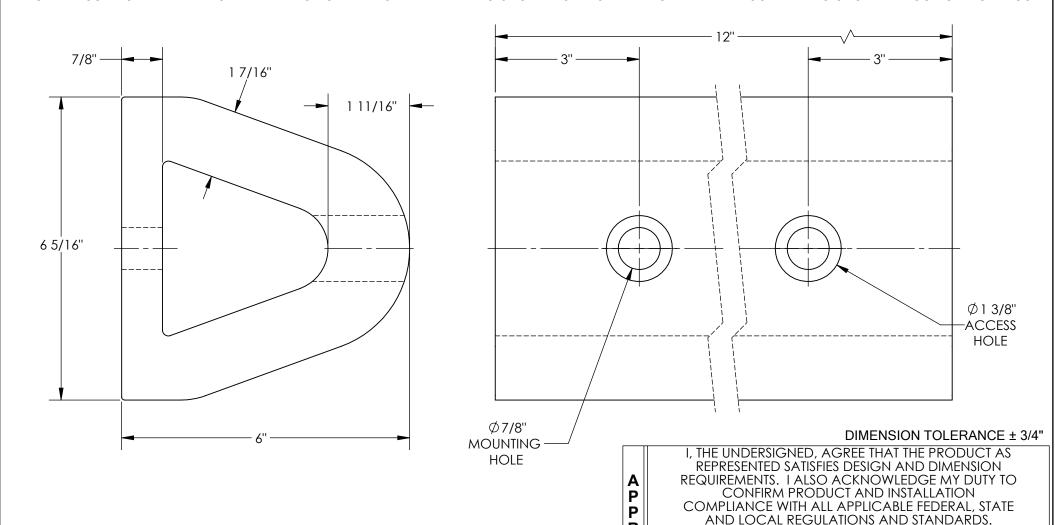

## **EXTRUDED RUBBER BUMPER - M-6-12**

APPROX WEIGHT: 8.97 lbs.

\*\*\* ANY ADDITIONS, DELETIONS, OR OMISSIONS MUST BE CORRECTED ON THIS DRAWING AS THIS DRAWING WILL BE CONSIDERED ALL INCLUSIVE \*\*\*
ALL GRAPHICS PROVIDED ARE FOR REFERENCE ONLY. IF CERTAIN DIMENSIONS ARE CRITICAL PLEASE VERIFY THOSE DIMENSIONS WITH YOUR SALESPERSON

## STANDARD FEATURES

SPECIAL FEATURES
NONE

MODEL NUMBER IS M-6-12 NOVERALL WIDTH IS 6 5/16" OVERALL LENGTH IS 12" OVERALL HEIGHT IS 6" NUMBER OF MOUNTING HOLES 2 MOUNTING HOLE SIZE  $\phi$  7/8" ACCESS HOLE  $\phi$  1 3/8" WEIGHT 11 LBS (2)-REINFORCEMENT PLATES INCLUDED SIZE: 1 5/8" x 6"