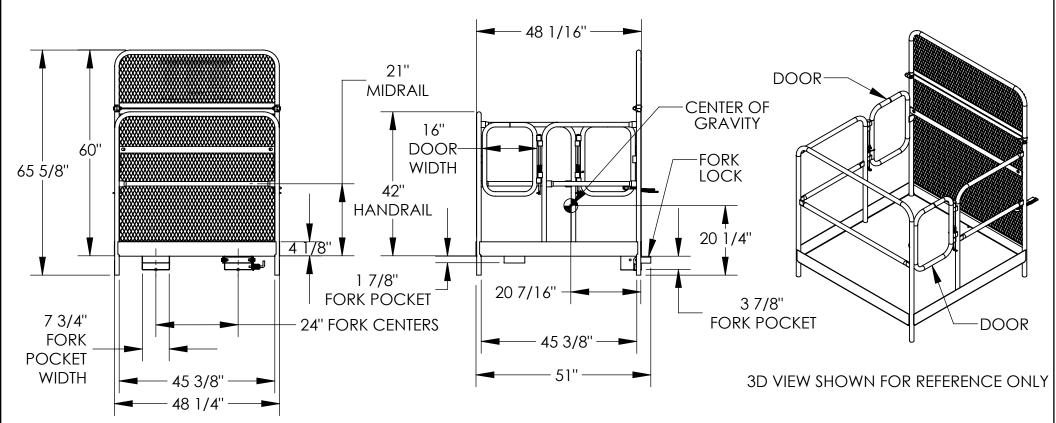

## SPECIAL FEATURES

DIMENSION TOLERANCE ± 1/4"

MODEL NUMBER IS WP-4848-DD CAPACITY IS 1,000 LBS. (EVENLY DISTRIBUTED LOAD) **OVERALL WIDTH IS 48 1/4" USABLE WIDTH IS 45 3/8" OVERALL LENGTH IS 51"** USABLE LENGTH IS 45 3/8" 42"HIGH HANDRAIL WITH 21" MIDRAIL AND 4 1/8" TOEBOARD (2) SELF-CLOSING DOORS SWING IN ONLY (WILL NOT OPEN OUT) FORK LOCK IS ROTATED UP BEHIND BACK OF FORK AND LOCKED WITH SPRING LOADED PLUNGER 36" LONG STRAP WITH HOOK (NOT SHOWN) MUST ATTACH PLATFORM TO FORK TRUCK 60" HIGH EXPANDED MESH BACKING

USABLE FORK POCKET HEIGHTS: 3 7/8" REAR, 1 7/8" FRONT

**USABLE FORK POCKET WIDTH: 7 3/4"** 

MANUFACTURED TO MEET OUR INTERPRETATION OF OSHA STANDARDS TOUGH BAKED IN POWDER COATED ERGO BLUE FINISH

**NEVER EXCEED LOAD CENTER RATING** PER FORK TRUCK MANUFACTURER'S GUIDLINES. DO NOT USE THIS FORK TRUCK ATTACHMENT IF LOAD WILL EXCEED FORK TRUCK MANUFACTURER'S LOAD CENTER RATING.