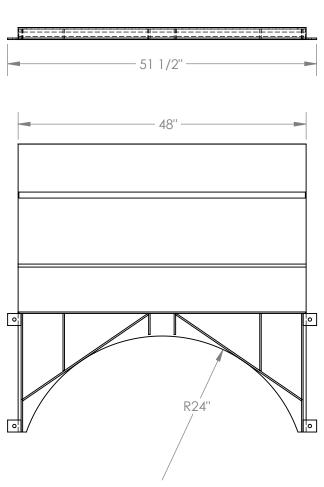

PROJECT SIGN OFF

**SALES** 

ENG.

FAB.

**POWER** 

STANDARD FEATURES **MODEL NUMBER IS SWA-R-4848 OVERALL LENGTH IS 48" OVERALL HEIGHT IS 2" OVERALL WIDTH IS 51 1/2" USABLE WIDTH IS 48"** MAX CAPACITY IS: 4,000 LBS.