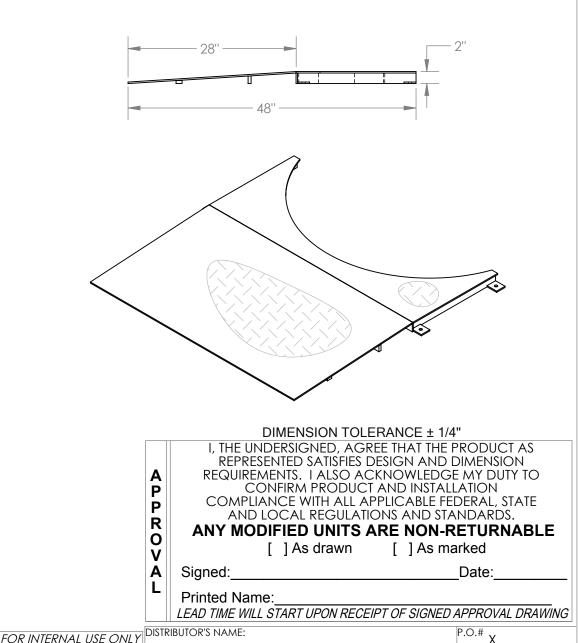

PROJECT SIGN OFF

**SALES** 

ENG.

FAB.

**POWER** 

STANDARD FEATURES **MODEL NUMBER IS SWA-R-4848 OVERALL LENGTH IS 48" OVERALL HEIGHT IS 2" OVERALL WIDTH IS 51 1/2" USABLE WIDTH IS 48"** MAX CAPACITY IS: 4,000 LBS.