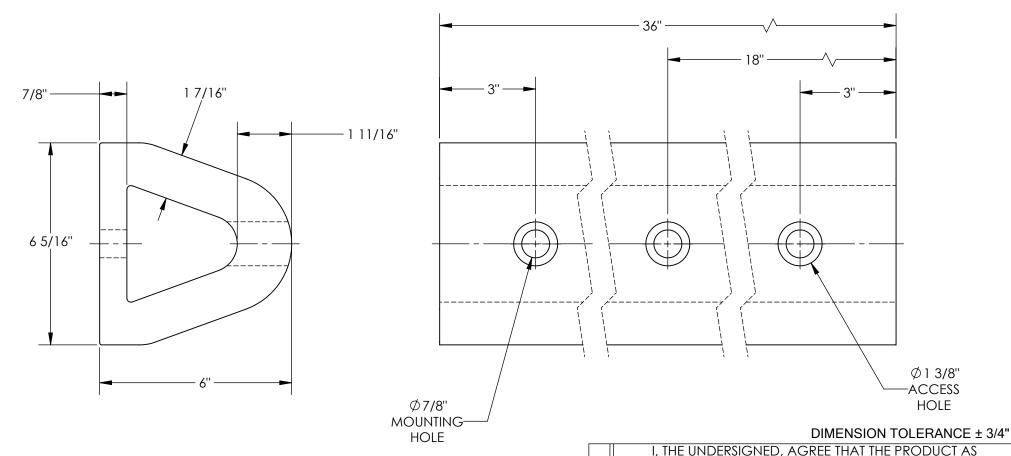

## EXTRUDED RUBBER BUMPER - M-6-36

APPROX WEIGHT: 27.24 lbs.

DOES NOT INCLUDE WEIGHT OF POWER OR PACKAGING!!!

\*\*\* ANY ADDITIONS, DELETIONS, OR OMISSIONS MUST BE CORRECTED ON THIS DRAWING AS THIS DRAWING WILL BE CONSIDERED ALL INCLUSIVE \*\*\*
ALL GRAPHICS PROVIDED ARE FOR REFERENCE ONLY. IF CERTAIN DIMENSIONS ARE CRITICAL PLEASE VERIFY THOSE DIMENSIONS WITH YOUR SALESPERSON

## STANDARD FEATURES

NONE

MODEL NUMBER IS M-6-36 NO OVERALL WIDTH IS 6 5/16" OVERALL LENGTH IS 36" OVERALL HEIGHT IS 6" NUMBER OF MOUNTING HOLES 3 MOUNTING HOLE SIZE  $\phi$ 7/8" ACCESS HOLE SIZE  $\phi$ 1 3/8" WEIGHT 31 LBS. (3)-REINFORCEMENT PLATES INCLUDED SIZE: 1 5/8" x 6"