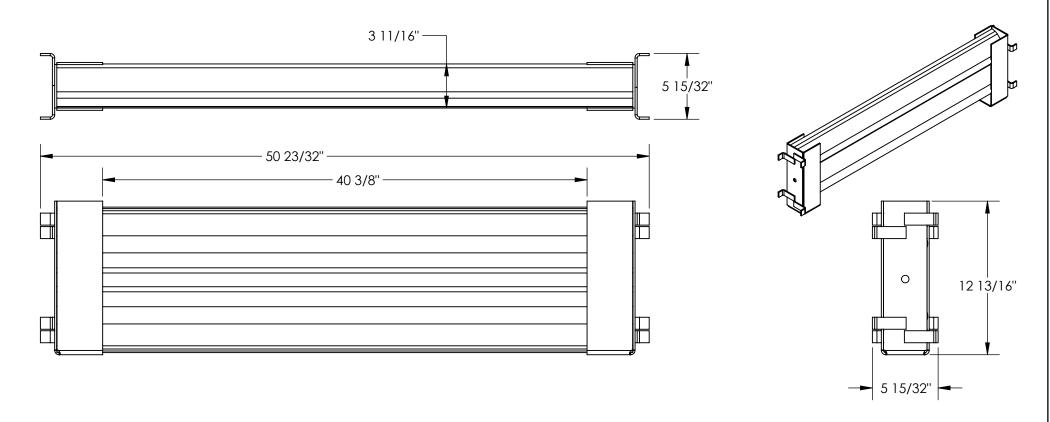

### STANDARD FEATURES

MODEL NUMBER IS GR-D-4 OVERALL WIDTH IS 5 15/32" OVERALL HEIGHT IS 12 13/16" OVERALL LENGTH IS 50 23/32" RAIL IS GALVANIZED STEEL