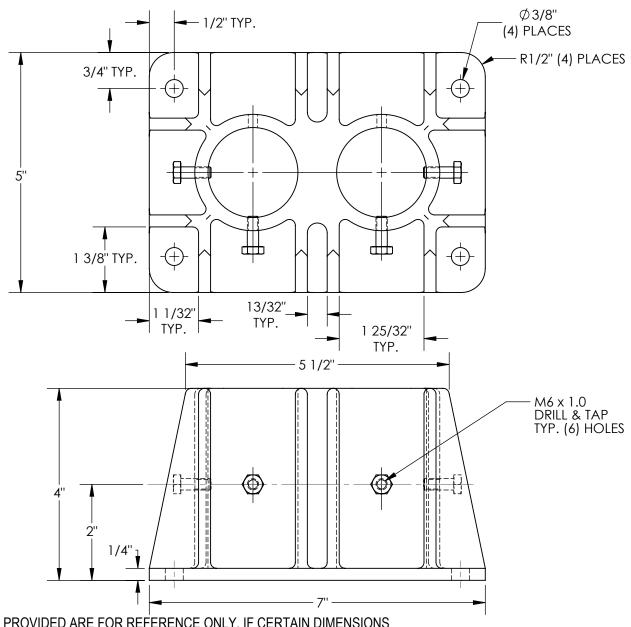

## HANDRAIL BASE / SUPPORT (DOUBLE) - VDKR-P102

\*\*\*ANY ADDITIONS, DELETIONS, OR OMISSIONS MUST BE CORRECTED ON THIS DRAWING AS THIS DRAWING WILL BE CONSIDERED ALL INCLUSIVE\*\*\*

QUOTED LEAD TIME: X

ALL GRAPHICS PROVIDED ARE FOR REFERENCE ONLY. IF CERTAIN DIMENSIONS ARE CRITICAL PLEASE VERIFY THOSE DIMENSIONS WITH YOUR SALESPERSON

## STANDARD FEATURES

MODEL NUMBER IS VDKR-P102

OVERALL WIDTH: 5"
OVERALL LENGTH: 7"
OVERALL HEIGHT: 4"
DOUBLE SOCKET DESIGN