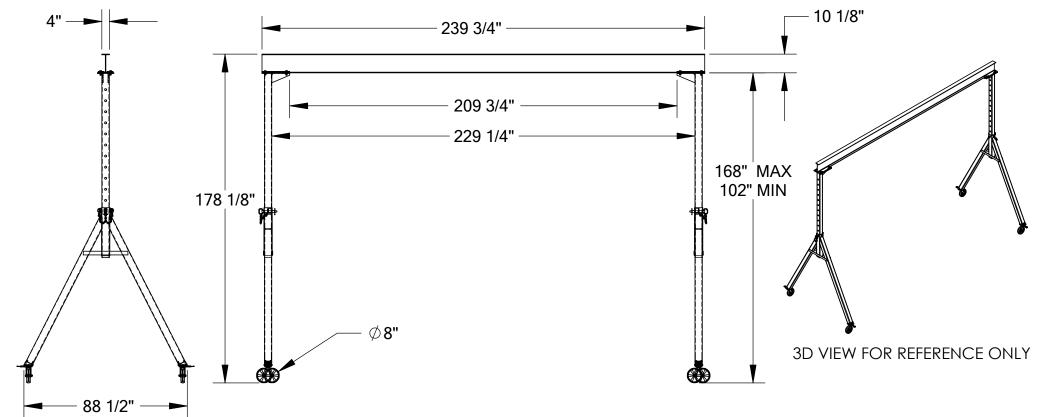

## STANDARD FEATURES

MODEL NUMBER IS AHS-2-20-14 CAPACITY IS 2,000 LBS. BASE WIDTH IS 88 1/2"

MAX OVERALL HEIGHT IS 178 1/8"

I-BEAM HEIGHT IS 10 1/8"

I-BEAM FLANGE WIDTH IS 4"

OVERALL I-BEAM LENGTH IS 239 3/4"

USABLE I-BEAM LENGTH IS 209 3/4"

ADJUSTABLE UNDER I-BEAM HEIGHT

168" MAX

102" MIN

HEIGHT IS ADJUSTABLE IN 6" INCREMENTS CASTERS: (4) Ø8" X 2" WIDE GLASS FILLED NYLON SWIVEL CASTERS WITH FOUR

LOCKING POSITIONS