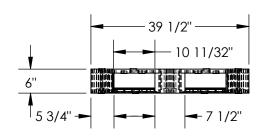

## STANDARD FEATURES

MODEL NUMBER IS PLP2-4840-YELLOW OVERALL WIDTH IS 47 3/8" OVERALL LENGTH IS 39 1/2" **OVERALL HEIGHT IS 6"** FLOOR (STATIC) WEIGHT CAPACITY: 6,600 LBS FORK (DYNAMIĆ) WEIGHT CAPACITY: 2,200 LBS UNSUPPORTED PALLET RACK WEIGHT CAPACITY IS NOT RATED FORK OPENINGS (W X L) IS 10 11/32" X 3 3/4" YELLOW IN COLOR