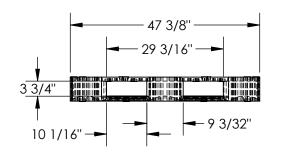

## STANDARD FEATURES

MODEL NUMBER IS PLP2-4840-YELLOW OVERALL WIDTH IS 47 3/8" OVERALL LENGTH IS 39 1/2" **OVERALL HEIGHT IS 6"** FLOOR (STATIC) WEIGHT CAPACITY: 6,600 LBS FORK (DYNAMIĆ) WEIGHT CAPACITY: 2,200 LBS UNSUPPORTED PALLET RACK WEIGHT CAPACITY IS NOT RATED FORK OPENINGS (W X L) IS 10 11/32" X 3 3/4" YELLOW IN COLOR