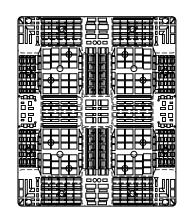

HOLE PATTERN MAY VARY

## STANDARD FEATURES

MODEL NUMBER IS PLP2-4840-YELLOW OVERALL WIDTH IS 47 3/8" OVERALL LENGTH IS 39 1/2" **OVERALL HEIGHT IS 6"** FLOOR (STATIC) WEIGHT CAPACITY: 6,600 LBS FORK (DYNAMIĆ) WEIGHT CAPACITY: 2,200 LBS UNSUPPORTED PALLET RACK WEIGHT CAPACITY IS NOT RATED FORK OPENINGS (W X L) IS 10 11/32" X 3 3/4" YELLOW IN COLOR