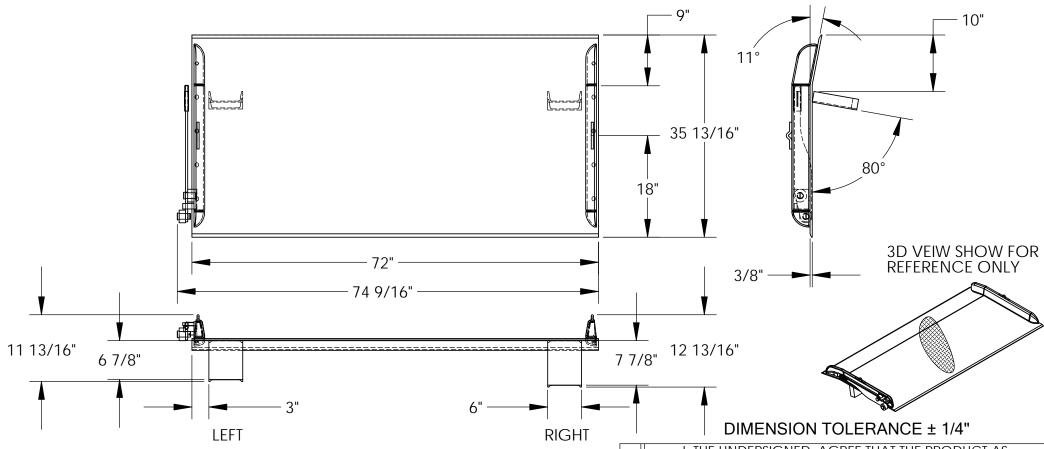

## STANDARD FEATURES

MODEL NUMBER: TS-15-7236 CAPACITY: 15,000 LBS OVERALL WIDTH: 74 9/16" OVERALL LENGTH: 35 13/16" DOCKPLATE THICKNESS: 3/8" LEVER LIFT IS STANDARD LOCKING LEGS ARE 6" WIDE RIGHT LEG LENGTH IS 7 7/8" LEFT LEG LENGTH IS 6 7/8" CROWN IS 11° & 9" FROM EDGE **HEIGHT DIFFERENCE: 5"** 