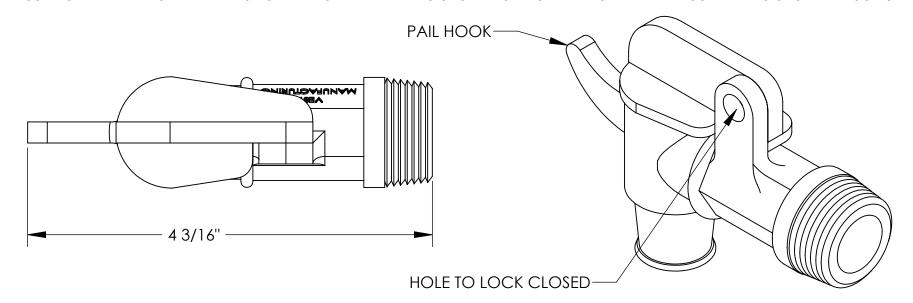

## STANDARD FEATURES

QUOTED LEAD TIME: X

MODEL NUMBER IS VDFT POLYETHYLENE MANUAL DRUM FAUCET ACCOMMODATES BUNG SIZE 3/4" NPT COMES WITH 3 GASKETS (NOT SHOWN)

| S WITH 3 GASKETS (NOT SHOWN) |                                                                                         |                                                                                                                                                                                                               |
|------------------------------|-----------------------------------------------------------------------------------------|---------------------------------------------------------------------------------------------------------------------------------------------------------------------------------------------------------------|
|                              | DIMENS                                                                                  | ION TOLERANCE ± 1/4"                                                                                                                                                                                          |
| A P P R O V                  | REPRESENTED SAT<br>REQUIREMENTS. I AI<br>CONFIRM PR<br>COMPLIANCE WITH<br>AND LOCAL REC | D, AGREE THAT THE PRODUCT AS ISFIES DESIGN AND DIMENSION LSO ACKNOWLEDGE MY DUTY TO ODUCT AND INSTALLATION I ALL APPLICABLE FEDERAL, STATE GULATIONS AND STANDARDS.  NITS ARE NON-RETURNABLE awn [] As marked |
|                              |                                                                                         |                                                                                                                                                                                                               |
| A                            | Signed:                                                                                 | Date:                                                                                                                                                                                                         |
| 1 1                          | Printed Name:                                                                           | Date:                                                                                                                                                                                                         |
| A<br>L                       | Printed Name:                                                                           |                                                                                                                                                                                                               |
| A<br>L<br>DISTR              | Printed Name:  LEAD TIME WILL START UPO                                                 | N RECEIPT OF SIGNED APPROVAL DRAWING                                                                                                                                                                          |
| A<br>L<br>DISTR              | Printed Name:  LEAD TIME WILL START UPO RIBUTOR'S NAME:  YESTIL MANUFAC                 | P.O.# X                                                                                                                                                                                                       |