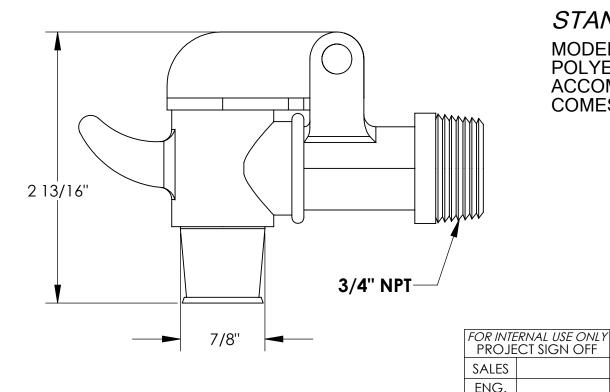

## STANDARD FEATURES

QUOTED LEAD TIME: X

MODEL NUMBER IS VDFT POLYETHYLENE MANUAL DRUM FAUCET ACCOMMODATES BUNG SIZE 3/4" NPT COMES WITH 3 GASKETS (NOT SHOWN)

| S WITH 3 GASKETS (NOT SHOWN) |                                                                                         |                                                                                                                                                                                                               |
|------------------------------|-----------------------------------------------------------------------------------------|---------------------------------------------------------------------------------------------------------------------------------------------------------------------------------------------------------------|
|                              | DIMENS                                                                                  | ION TOLERANCE ± 1/4"                                                                                                                                                                                          |
| A P P R O V                  | REPRESENTED SAT<br>REQUIREMENTS. I AI<br>CONFIRM PR<br>COMPLIANCE WITH<br>AND LOCAL REC | D, AGREE THAT THE PRODUCT AS ISFIES DESIGN AND DIMENSION LSO ACKNOWLEDGE MY DUTY TO ODUCT AND INSTALLATION I ALL APPLICABLE FEDERAL, STATE GULATIONS AND STANDARDS.  NITS ARE NON-RETURNABLE awn [] As marked |
|                              |                                                                                         |                                                                                                                                                                                                               |
| A                            | Signed:                                                                                 | Date:                                                                                                                                                                                                         |
| 1 1                          | Printed Name:                                                                           | Date:                                                                                                                                                                                                         |
| A<br>L                       | Printed Name:                                                                           |                                                                                                                                                                                                               |
| A<br>L<br>DISTR              | Printed Name:  LEAD TIME WILL START UPO                                                 | N RECEIPT OF SIGNED APPROVAL DRAWING                                                                                                                                                                          |
| A<br>L<br>DISTR              | Printed Name:  LEAD TIME WILL START UPO RIBUTOR'S NAME:  YESTIL MANUFAC                 | P.O.# X                                                                                                                                                                                                       |