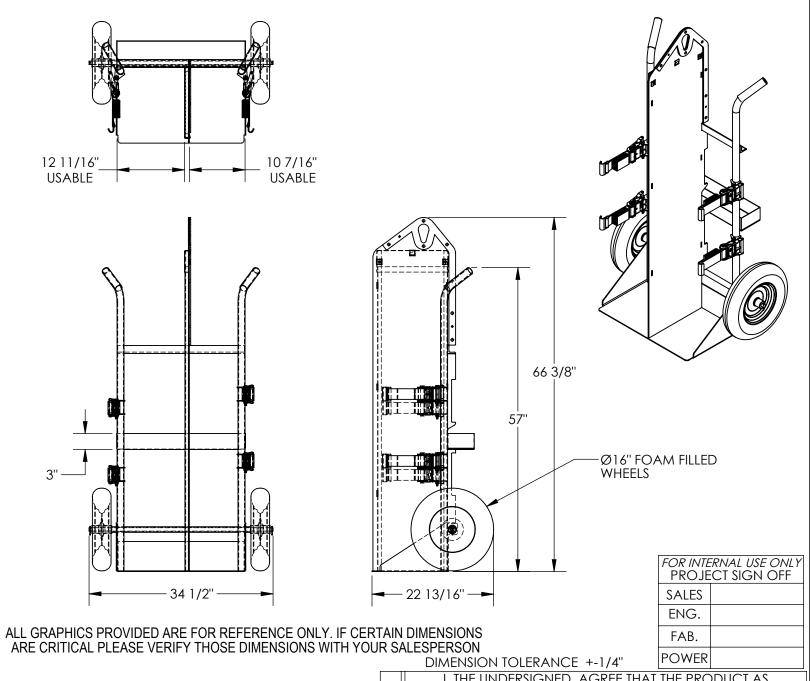

## STANDARD FEATURES

MODEL NUMBER IS CYL-EH-FP-FF
CAPACITY IS: 500 LBS
OVERALL WIDTH IS 34 1/2"
LEFT SIDE USABLE WIDTH IS 12 11/16"
RIGHT SIDE USABLE WIDTH IS 10 7/16"
OVERALL DEPTH IS 22 13/16"
OVERALL HEIGHT IS 66 3/8"
STRAPS TO SECURE TANKS
DIVIDER WITH FIREPROOF MARINITE INSERT,
Ø16" FOAM FILLED WHEELS
TOUGH BAKED IN POWDERCOATED
YELLOW FINISH