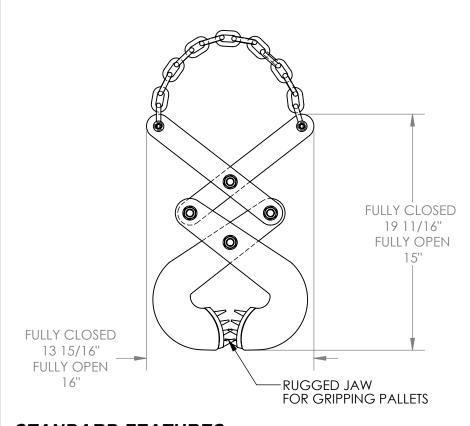

## STANDARD FEATURES

**MODEL NUMBER IS PAL-21** CAPACITY 5,000 LBS JAW HEIGHT: 2 3/4" **JAW OPENING 4"** OVERALL WIDTH 13 15/16" **OVERALL HEIGHT 19 11/16"** Ø3/8" X 26 1/2" CHAIN INCLUDED TOUGH BAKED IN POWDER COATED YELLOW FINISH