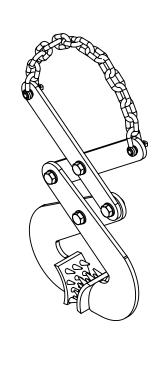

## STANDARD FEATURES

**MODEL NUMBER IS PAL-21** CAPACITY 5,000 LBS JAW HEIGHT: 2 3/4" **JAW OPENING 4"** OVERALL WIDTH 13 15/16" **OVERALL HEIGHT 19 11/16"** Ø3/8" X 26 1/2" CHAIN INCLUDED TOUGH BAKED IN POWDER COATED YELLOW FINISH