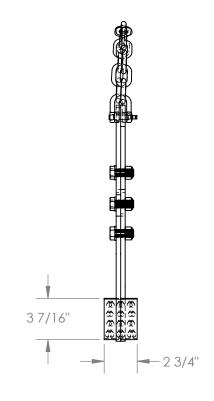

## STANDARD FEATURES

**MODEL NUMBER IS PAL-21** CAPACITY 5,000 LBS JAW HEIGHT: 2 3/4" **JAW OPENING 4"** OVERALL WIDTH 13 15/16" **OVERALL HEIGHT 19 11/16"** Ø3/8" X 26 1/2" CHAIN INCLUDED TOUGH BAKED IN POWDER COATED YELLOW FINISH