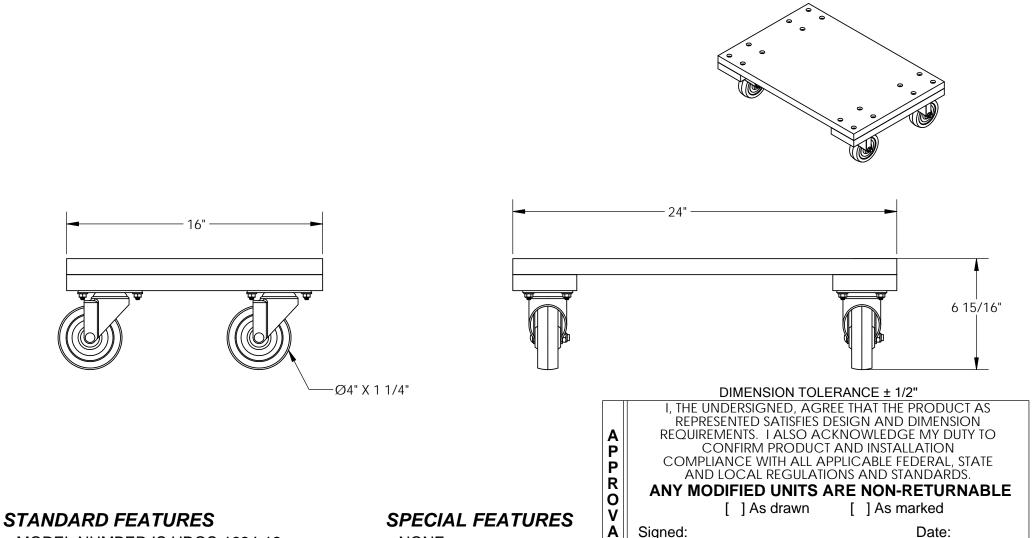

MODEL NUMBER IS HDOS-1624-12 OVERALL WIDTH IS 16" USABLE WIDTH IS 16" OVERALL LENGTH IS 24" USABLE LENGTH IS 24" OVERALL HEIGHT IS 6 15/16" MAX CAPACITY IS 1,200 LBS. 4X Ø4" X 1 1/4" HARD RUBBER SWIVEL CASTERS