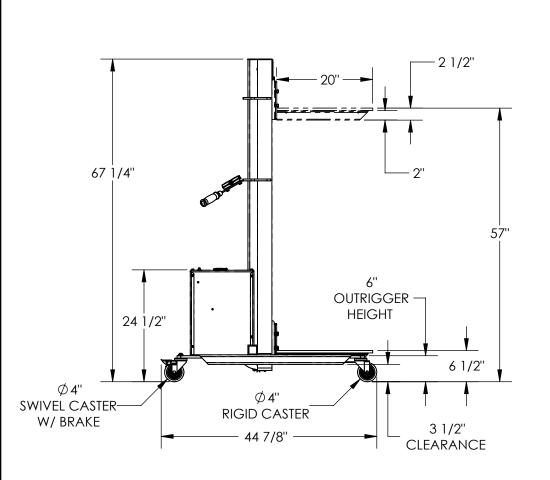

## STANDARD FEATURES

MODEL NUMBER: PEL-400-57 STEEL CONSTRUCTION

STEEL CONSTRUCTION CAPACITY: 400 LBS PLATFORM WIDTH: 24" PLATFORM LENGTH: 20" OVERALL HEIGHT: 67 1/4" OVERALL LENGTH: 44 7/8"

LOWERED PLATFORM HEIGHT: 6 1/2"

**RAISED PLATFORM HEIGHT: 57"** 

24V DC POWER

Ø 4" POLY ON POLY STEM CASTERS - 2 SWIVEL W/ BRAKES & 2 RIGID