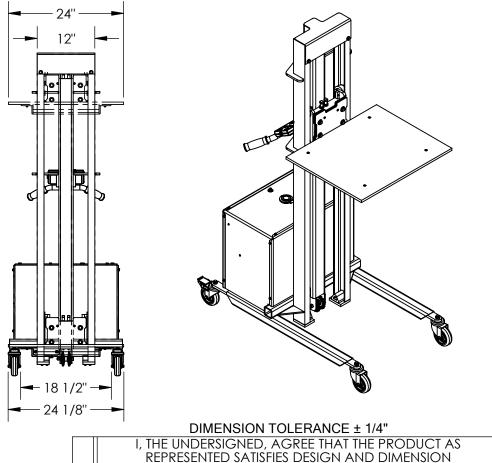

## STANDARD FEATURES

MODEL NUMBER: PEL-400-57 STEEL CONSTRUCTION

STEEL CONSTRUCTION CAPACITY: 400 LBS PLATFORM WIDTH: 24" PLATFORM LENGTH: 20" OVERALL HEIGHT: 67 1/4" OVERALL LENGTH: 44 7/8"

LOWERED PLATFORM HEIGHT: 6 1/2"

**RAISED PLATFORM HEIGHT: 57"** 

24V DC POWER

Ø 4" POLY ON POLY STEM CASTERS - 2 SWIVEL W/ BRAKES & 2 RIGID