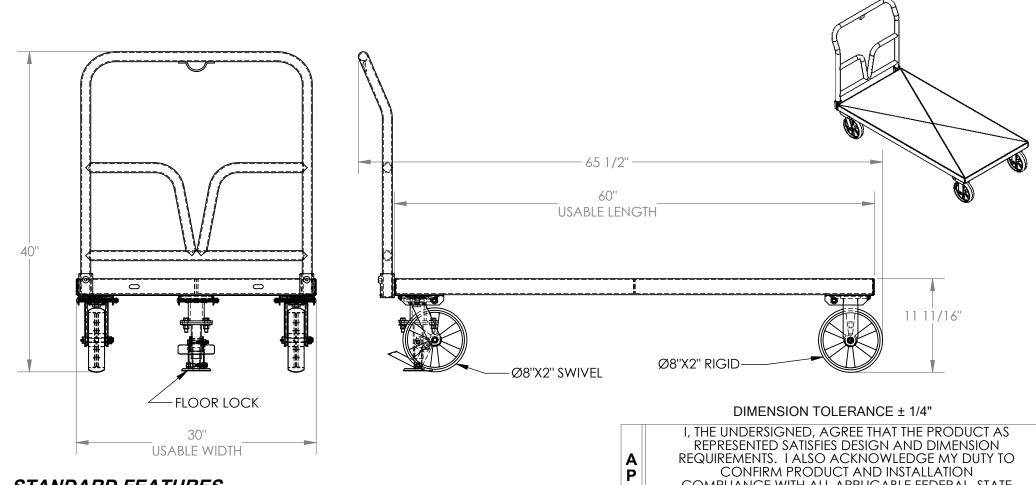

## STEEL PLATFORM TRUCK - SPT-3060

APPROX WEIGHT: 196.21 lbs.

\*\*\* ANY ADDITIONS, DELETIONS, OR OMISSIONS MUST BE CORRECTED ON THIS DRAWING AS THIS DRAWING WILL BE CONSIDERED ALL INCLUSIVE \*\*\* ALL GRAPHICS PROVIDED ARE FOR REFERENCE ONLY. IF CERTAIN DIMENSIONS ARE CRITICAL PLEASE VERIFY THOSE DIMENSIONS WITH YOUR SALESPERSON

## STANDARD FEATURES

MODEL NUMBER: SPT-3060 CAPACITY: 3,600 LBS

DECK SIZE: 30" X 60"

PLATFORM HEIGHT: 11 11/16"

**OVERALL HEIGHT IS 40"** 

OVERALL LENGTH IS 65 1/2"

Ø8" X 2" GLASS-FILLED-NYLON CASTERS

2- RIGID CASTERS

2- SWIVEL CASTERS

FLOOR LOCK