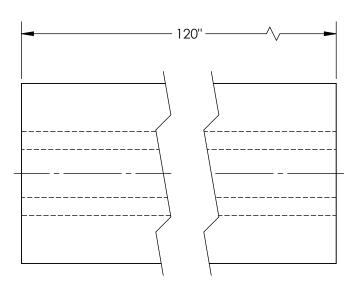

NOTE: ACTUAL PART LENGTH MAYBE -0"/+7"

## STANDARD FEATURES

MODEL NUMBER IS M-2-120 OVERALL WIDTH IS 1 7/8" OVERALL LENGTH IS 120" **OVERALL HEIGHT IS 1 1/8"** NUMBER OF MOUNTING HOLES 0

|             |                                                                                                                           | DIMENSION TOLERANCE ± 3/4                                                                                                                                                         |  |
|-------------|---------------------------------------------------------------------------------------------------------------------------|-----------------------------------------------------------------------------------------------------------------------------------------------------------------------------------|--|
| A P P R O V | REPRESENTED SATISFI<br>REQUIREMENTS. I ALSO<br>CONFIRM PROD<br>COMPLIANCE WITH AL<br>AND LOCAL REGUL<br>ANY MODIFIED UNIT | GREE THAT THE PRODUCT AS ES DESIGN AND DIMENSION ACKNOWLEDGE MY DUTY TO JCT AND INSTALLATION L APPLICABLE FEDERAL, STATE ATIONS AND STANDARDS. S ARE NON-RETURNABLE [ ] As marked |  |
| A           | Signed:                                                                                                                   | Date:                                                                                                                                                                             |  |
| <b>L</b>    | Printed Name:                                                                                                             |                                                                                                                                                                                   |  |
|             | LEAD TIME WILL START UPON RECEIPT OF SIGNED APPROVAL DRAWING                                                              |                                                                                                                                                                                   |  |