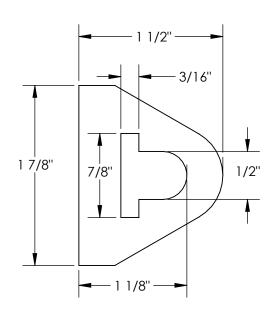

## STANDARD FEATURES

MODEL NUMBER IS M-2-120 OVERALL WIDTH IS 1 7/8" OVERALL LENGTH IS 120" **OVERALL HEIGHT IS 1 1/8"** NUMBER OF MOUNTING HOLES 0

|             |                                                                                                                           | DIMENSION TOLERANCE ± 3/4                                                                                                                                                         |  |
|-------------|---------------------------------------------------------------------------------------------------------------------------|-----------------------------------------------------------------------------------------------------------------------------------------------------------------------------------|--|
| A P P R O V | REPRESENTED SATISFI<br>REQUIREMENTS. I ALSO<br>CONFIRM PROD<br>COMPLIANCE WITH AL<br>AND LOCAL REGUL<br>ANY MODIFIED UNIT | GREE THAT THE PRODUCT AS ES DESIGN AND DIMENSION ACKNOWLEDGE MY DUTY TO JCT AND INSTALLATION L APPLICABLE FEDERAL, STATE ATIONS AND STANDARDS. S ARE NON-RETURNABLE [ ] As marked |  |
| A           | Signed:                                                                                                                   | Date:                                                                                                                                                                             |  |
| <b>L</b>    | Printed Name:                                                                                                             |                                                                                                                                                                                   |  |
|             | LEAD TIME WILL START UPON RECEIPT OF SIGNED APPROVAL DRAWING                                                              |                                                                                                                                                                                   |  |