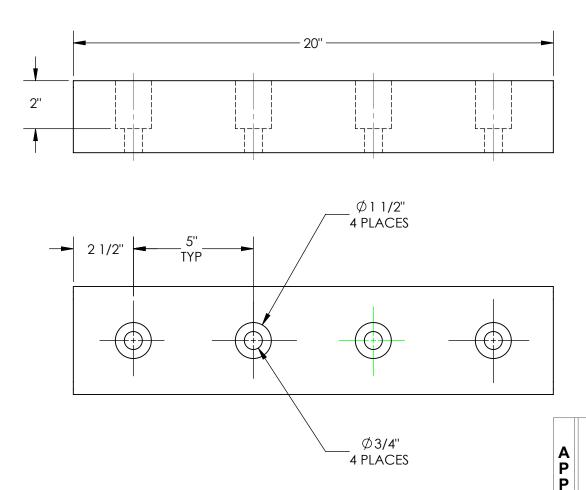

## STANDARD FEATURES

MODEL NUMBER IS DBE-20-1 OVERALL WIDTH IS 4 1/2" OVERALL LENGTH IS 20" OVERALL PROJECTION 3" NUMBER OF MOUNTING HOLES 4 MOUNTING HOLE SIZE 3/4" ACCESS HOLE 1 1/2" DUROMETER READING OF 80 +/- 5 TENSIL 950-1050 PSI IMPACT RECOVERY 95%