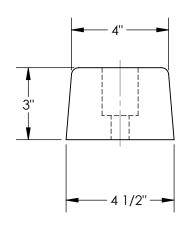

## STANDARD FEATURES

MODEL NUMBER IS DBE-20-1 OVERALL WIDTH IS 4 1/2" OVERALL LENGTH IS 20" OVERALL PROJECTION 3" NUMBER OF MOUNTING HOLES 4 MOUNTING HOLE SIZE 3/4" ACCESS HOLE 1 1/2" DUROMETER READING OF 80 +/- 5 TENSIL 950-1050 PSI IMPACT RECOVERY 95%