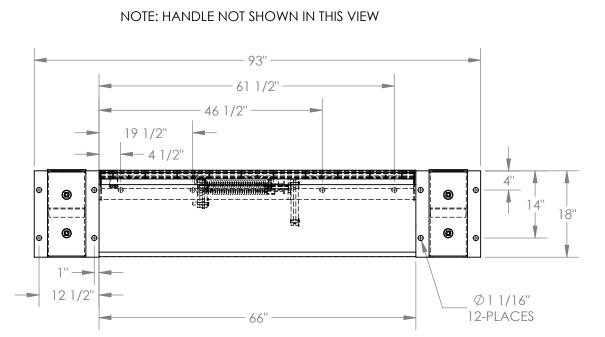

## STANDARD FEATURES

| MODEL NUMBER IS FM-2566<br>DECK WIDTH IS 66"<br>OVERALL WIDTH IS 93"<br>MAX CAPACITY IS 25,000 LBS                                                                                                                                                                                                                                                                                              |                                           |  |                                                              | I, THE UN                   | DERSIGNED, A |                                | TOLERANCE ± 1/4"<br>E PRODUCT AS |
|-------------------------------------------------------------------------------------------------------------------------------------------------------------------------------------------------------------------------------------------------------------------------------------------------------------------------------------------------------------------------------------------------|-------------------------------------------|--|--------------------------------------------------------------|-----------------------------|--------------|--------------------------------|----------------------------------|
| STANDARD TOE GUARDS<br>GREASE ZERK FITTINGS<br>18" HIGH BUMPERS (TO SERVE LOW TRUCKS)<br>ADJUSTABLE TORSION SPRING COUNTERBALANCE MECHANISM<br>SERVICE RANGE OF 5" ABOVE AND BELOW DOCK<br>UNIT COMES WITH HANDLE AND BUMPERS<br>TREADPLATE RAMP & DECK CONSTRUCTION<br>EDGE-O-DOCKS & DOCK SEALS OR SHELTERS CAN BE USED TOGETHER.<br>DOCK SEALS OR SHELTERS REQUIRE A 20" MINIMUM PROJECTION. |                                           |  | A<br>P                                                       |                             |              |                                |                                  |
|                                                                                                                                                                                                                                                                                                                                                                                                 |                                           |  | P<br>P<br>R                                                  | COMPLIA<br>AND I            | ANCE WITH AL | L APPLICABLE F<br>ATIONS AND S | EDERAL, STATE<br>TANDARDS.       |
|                                                                                                                                                                                                                                                                                                                                                                                                 |                                           |  | O<br>V<br>A<br>L                                             |                             | [ ] As drawn |                                | RETURNABLE                       |
|                                                                                                                                                                                                                                                                                                                                                                                                 |                                           |  |                                                              | Signed:<br>Printed Name     | e:           |                                | Date:                            |
|                                                                                                                                                                                                                                                                                                                                                                                                 |                                           |  | LEAD TIME WILL START UPON RECEIPT OF SIGNED APPROVAL DRAWING |                             |              |                                |                                  |
| SPECIAL FEATURES<br>NONE                                                                                                                                                                                                                                                                                                                                                                        | FOR INTERNAL USE ONLY<br>PROJECT SIGN OFF |  |                                                              | IBUTOR'S NAME:<br>ESTIL MAN | NUFACTU      | RING                           | P.O.# X<br>W.O.# v               |
|                                                                                                                                                                                                                                                                                                                                                                                                 | SALES<br>ENG.                             |  | DRAV                                                         | wn by: MW                   | DATE         | 01/02/2013                     | SALES: X                         |
|                                                                                                                                                                                                                                                                                                                                                                                                 |                                           |  | REFER                                                        | RENCE: X                    |              | SCALE: 1:2                     |                                  |
|                                                                                                                                                                                                                                                                                                                                                                                                 | FAB.<br>POWER                             |  |                                                              | TED LEAD TIME: X            | QUO          | TE #<br>X                      | 07-007-007                       |