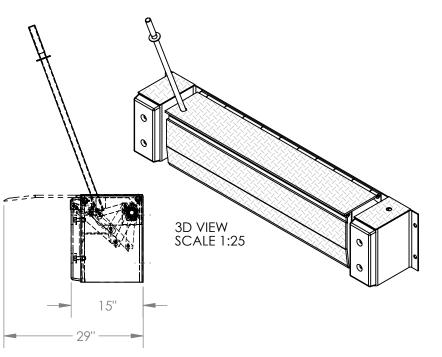

## STANDARD FEATURES

| MODEL NUMBER IS FM-2566<br>DECK WIDTH IS 66"<br>OVERALL WIDTH IS 93"<br>MAX CAPACITY IS 25,000 LBS                                                                                                                                                                                                                                                                                              |                                           |  |                                                              | I, THE UN                   | DERSIGNED, A |                                | TOLERANCE ± 1/4"<br>E PRODUCT AS |
|-------------------------------------------------------------------------------------------------------------------------------------------------------------------------------------------------------------------------------------------------------------------------------------------------------------------------------------------------------------------------------------------------|-------------------------------------------|--|--------------------------------------------------------------|-----------------------------|--------------|--------------------------------|----------------------------------|
| STANDARD TOE GUARDS<br>GREASE ZERK FITTINGS<br>18" HIGH BUMPERS (TO SERVE LOW TRUCKS)<br>ADJUSTABLE TORSION SPRING COUNTERBALANCE MECHANISM<br>SERVICE RANGE OF 5" ABOVE AND BELOW DOCK<br>UNIT COMES WITH HANDLE AND BUMPERS<br>TREADPLATE RAMP & DECK CONSTRUCTION<br>EDGE-O-DOCKS & DOCK SEALS OR SHELTERS CAN BE USED TOGETHER.<br>DOCK SEALS OR SHELTERS REQUIRE A 20" MINIMUM PROJECTION. |                                           |  | A<br>P                                                       |                             |              |                                |                                  |
|                                                                                                                                                                                                                                                                                                                                                                                                 |                                           |  | P<br>P<br>R                                                  | COMPLIA<br>AND I            | ANCE WITH AL | L APPLICABLE F<br>ATIONS AND S | EDERAL, STATE<br>TANDARDS.       |
|                                                                                                                                                                                                                                                                                                                                                                                                 |                                           |  | O<br>V<br>A<br>L                                             |                             | [ ] As drawn |                                | RETURNABLE                       |
|                                                                                                                                                                                                                                                                                                                                                                                                 |                                           |  |                                                              | Signed:<br>Printed Name     | e:           |                                | Date:                            |
|                                                                                                                                                                                                                                                                                                                                                                                                 |                                           |  | LEAD TIME WILL START UPON RECEIPT OF SIGNED APPROVAL DRAWING |                             |              |                                |                                  |
| SPECIAL FEATURES<br>NONE                                                                                                                                                                                                                                                                                                                                                                        | FOR INTERNAL USE ONLY<br>PROJECT SIGN OFF |  |                                                              | IBUTOR'S NAME:<br>ESTIL MAN | NUFACTU      | RING                           | P.O.# X<br>W.O.# v               |
|                                                                                                                                                                                                                                                                                                                                                                                                 | SALES<br>ENG.                             |  | DRAV                                                         | wn by: MW                   | DATE         | 01/02/2013                     | SALES: X                         |
|                                                                                                                                                                                                                                                                                                                                                                                                 |                                           |  | REFER                                                        | RENCE: X                    |              | SCALE: 1:2                     |                                  |
|                                                                                                                                                                                                                                                                                                                                                                                                 | FAB.<br>POWER                             |  |                                                              | TED LEAD TIME: X            | QUO          | TE #<br>X                      | 07-007-007                       |