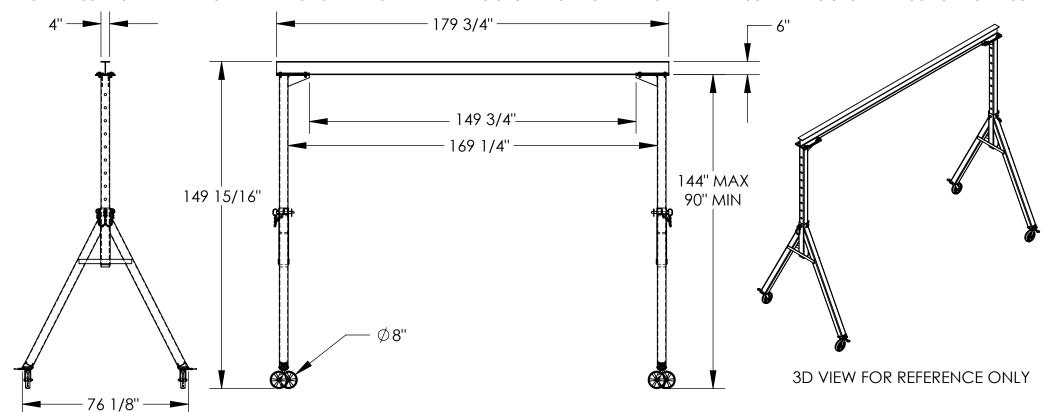

## STANDARD FEATURES

MODEL NUMBER IS AHS-2-15-12 CAPACITY IS 2,000 LBS.

BASE WIDTH IS 76 1/8"

MAX OVERALL HEIGHT IS 149 15/16"

I-BEAM HEIGHT IS 6"

I-BEAM FLANGE WIDTH IS 4"

OVERALL I-BEAM LENGTH IS 179 3/4"

USABLE I-BEAM LENGTH IS 149 3/4"

ADJUSTABLE UNDER I-BEAM HEIGHT

144" MAX

90" MIN

HEIGHT IS ADJUSTABLE IN 6" INCREMENTS CASTERS: (4) Ø8" X 2" WIDE GLASS FILLED NYLON SWIVEL CASTERS WITH FOUR

LOCKING POSITIONS