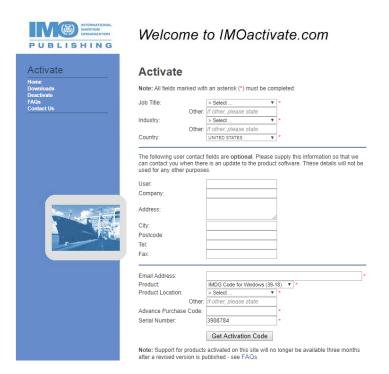

Please fill in your details, entering your 'Advance Purchase Code' – the Serial Number will be populated automatically - and click on the 'Get Activation Code' button.

The generated Activation Code can now be found in the lower half of the next screen. It will also be sent by email to the email address input earlier.

Enter the Activation Code into the activation box and click on the 'ACTIVATE" button.

|  |  | ***** |  |  |  |
|--|--|-------|--|--|--|
|  |  |       |  |  |  |
|  |  |       |  |  |  |
|  |  |       |  |  |  |
|  |  |       |  |  |  |
|  |  |       |  |  |  |
|  |  |       |  |  |  |
|  |  |       |  |  |  |
|  |  |       |  |  |  |
|  |  |       |  |  |  |
|  |  |       |  |  |  |
|  |  |       |  |  |  |
|  |  |       |  |  |  |
|  |  |       |  |  |  |
|  |  |       |  |  |  |
|  |  |       |  |  |  |
|  |  |       |  |  |  |
|  |  |       |  |  |  |
|  |  |       |  |  |  |
|  |  |       |  |  |  |
|  |  |       |  |  |  |
|  |  |       |  |  |  |
|  |  |       |  |  |  |
|  |  |       |  |  |  |
|  |  |       |  |  |  |
|  |  |       |  |  |  |
|  |  |       |  |  |  |
|  |  |       |  |  |  |