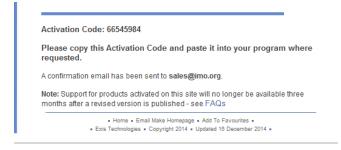

Please fill in your details, entering your 'Advance Purchase Code' – the Serial Number will be populated automatically - and click on the 'Get Activation Code' button.

The generated Activation Code can now be found in the lower half of the next screen. It will also be sent by email to the email address input earlier.