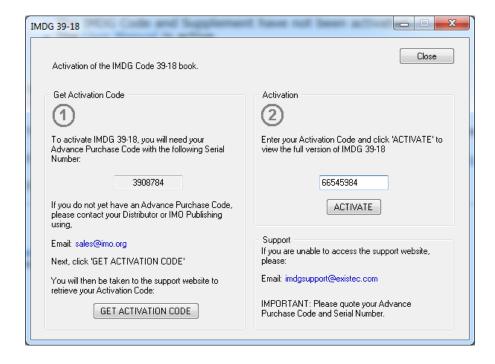

this screen by clicking on the desktop icon MOS 37-14.

Now follow the Activate instructions as shown below.

To continue the activation process, click on the "GET ACTIVATION CODE" button...

And it will take you to IMOactivate.com screen below.

Enter the Activation Code into the activation box and click on the 'ACTIVATE" button.

|  |  | ***** |  |  |  |
|--|--|-------|--|--|--|
|  |  |       |  |  |  |
|  |  |       |  |  |  |
|  |  |       |  |  |  |
|  |  |       |  |  |  |
|  |  |       |  |  |  |
|  |  |       |  |  |  |
|  |  |       |  |  |  |
|  |  |       |  |  |  |
|  |  |       |  |  |  |
|  |  |       |  |  |  |
|  |  |       |  |  |  |
|  |  |       |  |  |  |
|  |  |       |  |  |  |
|  |  |       |  |  |  |
|  |  |       |  |  |  |
|  |  |       |  |  |  |
|  |  |       |  |  |  |
|  |  |       |  |  |  |
|  |  |       |  |  |  |
|  |  |       |  |  |  |
|  |  |       |  |  |  |
|  |  |       |  |  |  |
|  |  |       |  |  |  |
|  |  |       |  |  |  |
|  |  |       |  |  |  |
|  |  |       |  |  |  |
|  |  |       |  |  |  |