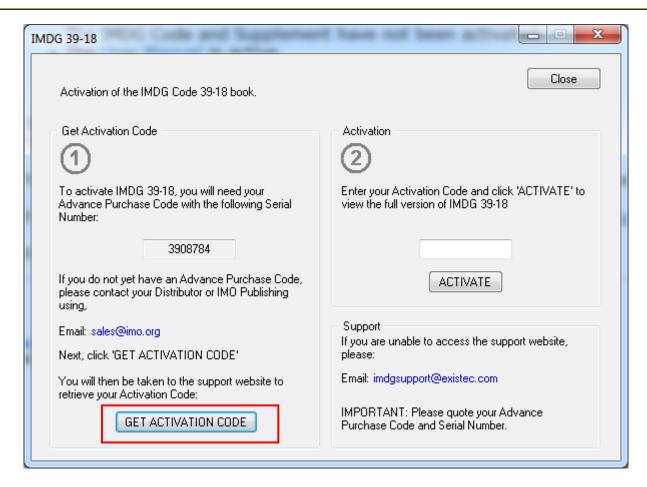

this screen by clicking on the desktop icon MOS 37-14.

Now follow the Activate instructions as shown below.

To continue the activation process, click on the "GET ACTIVATION CODE" button...

And it will take you to IMOactivate.com screen below.

Please fill in your details, entering your 'Advance Purchase Code' – the Serial Number will be populated automatically - and click on the 'Get Activation Code' button.

The generated Activation Code can now be found in the lower half of the next screen. It will also be sent by email to the email address input earlier.