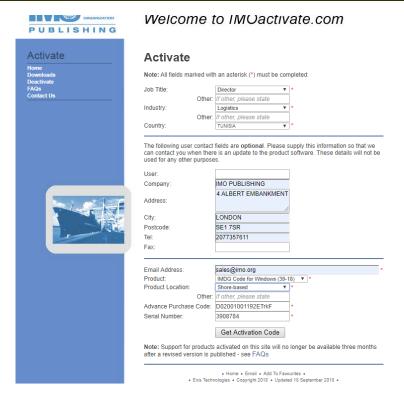

this screen by clicking on the desktop icon MOS 37-14.

Now follow the Activate instructions as shown below.

To continue the activation process, click on the "GET ACTIVATION CODE" button...

And it will take you to IMOactivate.com screen below.

Please fill in your details, entering your 'Advance Purchase Code' – the Serial Number will be populated automatically - and click on the 'Get Activation Code' button.

The generated Activation Code can now be found in the lower half of the next screen. It will also be sent by email to the email address input earlier.