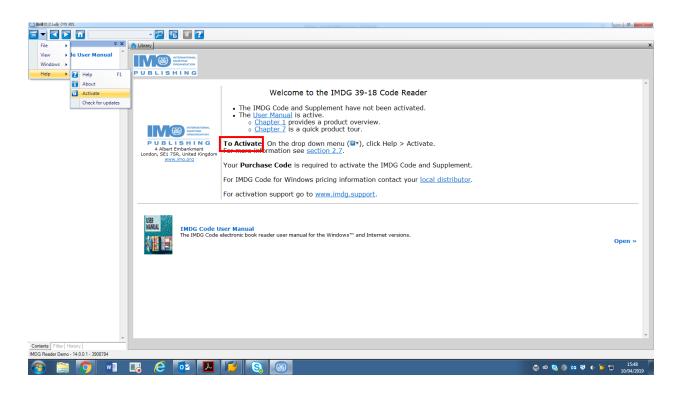

Please note that the CD will be linked to a specific computer and a single-user licence can only be used on one computer, please insert the CD into the appropriate computer and install the software. Once installed, the welcome screen will be displayed. You can also reach

this screen by clicking on the desktop icon MOS 37-14.

Now follow the Activate instructions as shown below.

To continue the activation process, click on the "GET ACTIVATION CODE" button...

And it will take you to IMOactivate.com screen below.