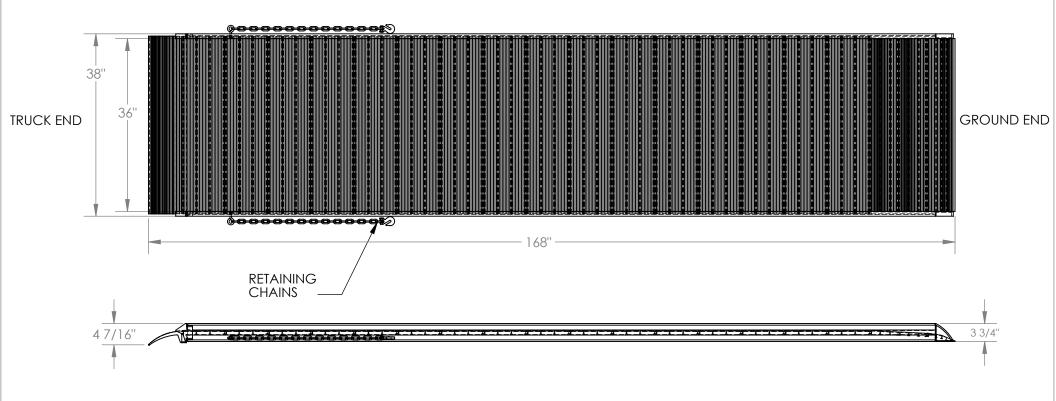

## STANDARD FEATURES

MODEL NUMBER IS AWR-38-14A OVERALL RAMP WIDTH IS 38" **USABLE WIDTH IS 36" OVERALL LENGTH IS 168" OVERALL HEIGHT IS 4 7/16" USABLE CURB HEIGHT IS 1 1/2"** HEIGHT SERVICE RANGE IS 6"-54" OVFRI AP STYLF **ALUMINUM CONSTRUCTION** 4 WHEEL CAPACITY IS 1,600 LBS 2 WHEEL CAPACITY IS 1,200 LBS