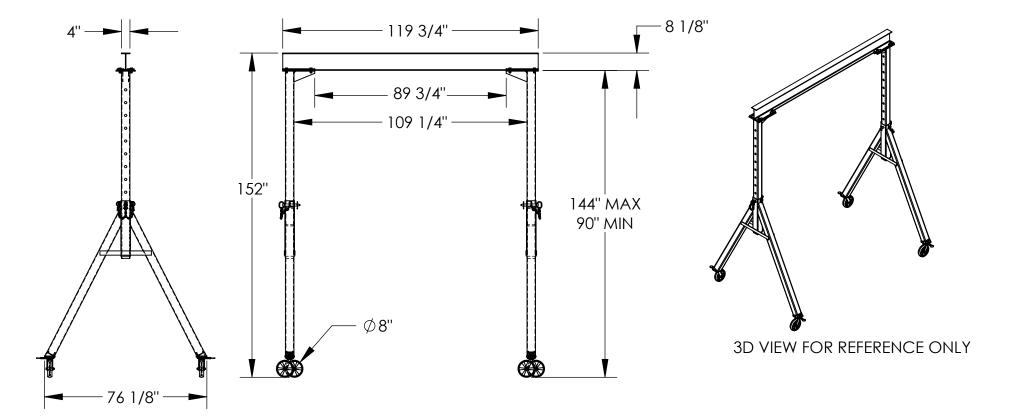

## STANDARD FEATURES

SPECIAL FEATURES

NONE

MODEL NUMBER IS AHS-4-10-12 CAPACITY IS 4,000 LBS.

BASE WIDTH IS 76 1/8"

MAX OVERALL HEIGHT IS 152"

I-BEAM HEIGHT IS 8 1/8"

I-BEAM FLANGE WIDTH IS 4"

OVERALL I-BEAM LENGTH IS 119 3/4"

USABLE I-BEAM LENGTH IS 89 3/4" ADJUSTABLE UNDER I-BEAM HEIGHT

144" MAX

90" MIN

HEIGHT IS ADJUSTABLE IN 6" INCREMENTS CASTERS: (4) Ø8" X 2" WIDE GLASS FILLED NYLON SWIVEL CASTERS WITH FOUR LOCKING POSITIONS