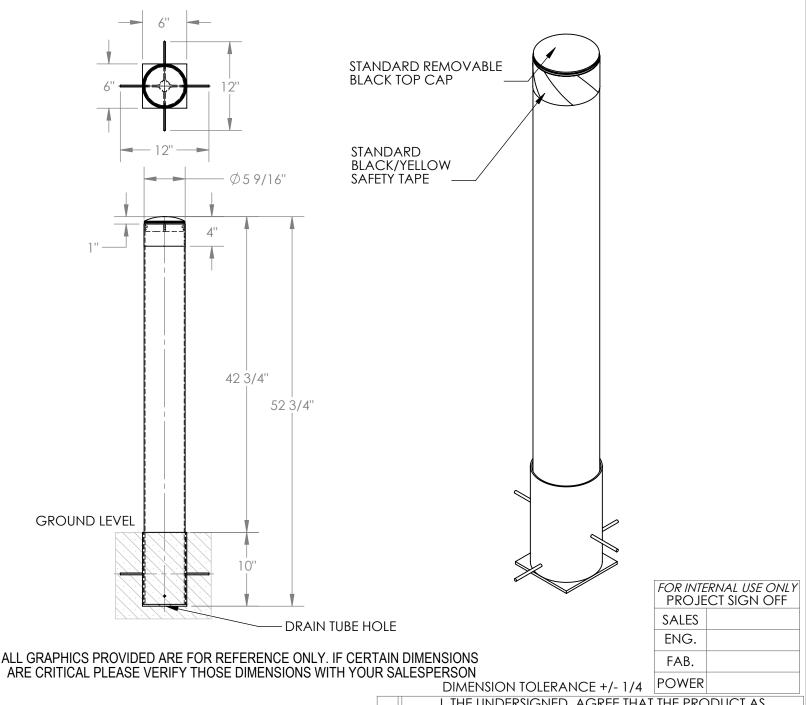

## **REMOVABLE BOLLARD - BOL-R-42-5.5**

APPROX WEIGHT: 43.03 lbs. DOES NOT INCLUDE WEIGHT OF POWER OR PACKAGING!!!

\*\*\*ANY ADDITIONS, DELETIONS, OR OMISSIONS MUST BE CORRECTED ON THIS DRAWING AS THIS DRAWING WILL BE CONSIDERED ALL INCLUSIVE\*\*<sup>1</sup>

## STANDARD FEATURES

MODEL NUMBER IS BOL-R-42-5.5 BOLLARD DIAMETER: ∅5 9/16" OVERALL HEIGHT IS 52 3/4" USABLE HEIGHT IS 42 3/4" OVERALL WIDTH: 12" SLEEVE BASE: 6"W x 6"L SLEEVE HEIGHT: 10" TOUGH BAKED IN POWDER COATED YELLOW FINISH

YELLOW/BLACK HAZARD TAPE