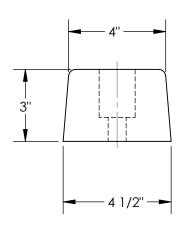

## STANDARD FEATURES

**MODEL NUMBER IS DBE-10-1** OVERALL WIDTH IS 4 1/2" **OVERALL LENGTH IS 10" OVERALL PROJECTION 3"** NUMBER OF MOUNTING HOLES 2 MOUNTING HOLE SIZE 3/4" ACCESS HOLE 1 1/2" DUROMETER READING OF 80 +/- 5 TENSIL 950-1050 PSI **IMPACT RECOVERY 95%** 