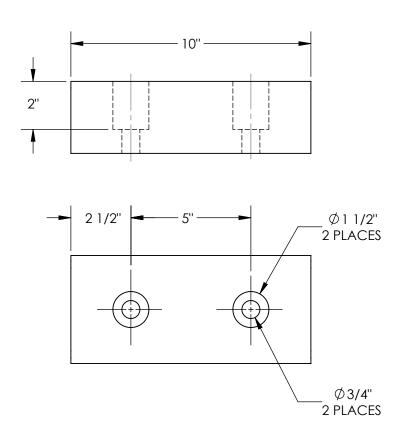

## STANDARD FEATURES

**MODEL NUMBER IS DBE-10-1** OVERALL WIDTH IS 4 1/2" **OVERALL LENGTH IS 10" OVERALL PROJECTION 3"** NUMBER OF MOUNTING HOLES 2 MOUNTING HOLE SIZE 3/4" ACCESS HOLE 1 1/2" DUROMETER READING OF 80 +/- 5 TENSIL 950-1050 PSI **IMPACT RECOVERY 95%** 