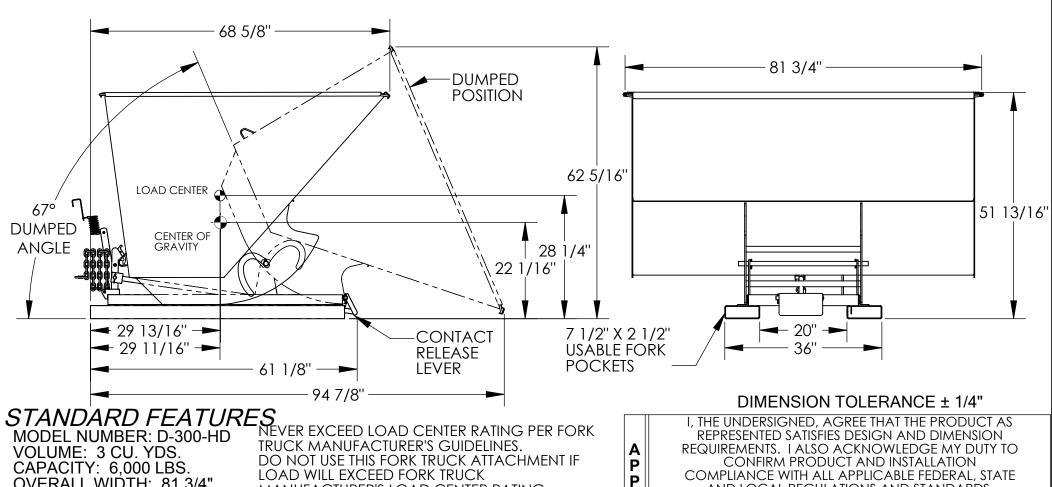

## SELF-DUMPING STEEL HOPPER W/BUMPER RELEASE - D-300-HD

\*\*\* ANY ADDITIONS, DELETIONS, OR OMISSIONS MUST BE CORRECTED ON THIS DRAWING AS THIS DRAWING WILL BE CONSIDERED ALL INCLUSIVE \*\*\* ALL GRAPHICS PROVIDED ARE FOR REFERENCE ONLY. IF CERTAIN DIMENSIONS ARE CRITICAL PLEASE VERIFY THOSE DIMENSIONS WITH YOUR SALESPERSON

OVERALL WIDTH: 81 3/4" **OVERALL LENGTH: 68 5/8"** OVERALL HEIGHT: 51 13/16" PULL CABLE IS AT LEAST: 48" TOUGH BAKED IN POWDER **COATED BLUE FINISH** 

## SPECIAL FEATURES **NONE**

\*\*\*ADDITION OF CASTERS MAY CHANGE WEIGHT CAPACITY BASED ON CASTER RATING\*\*\*

MANUFACTURER'S LOAD CENTER RATING.

AND LOCAL REGULATIONS AND STANDARDS. ANY MODIFIED UNITS ARE NON-RETURNABLE