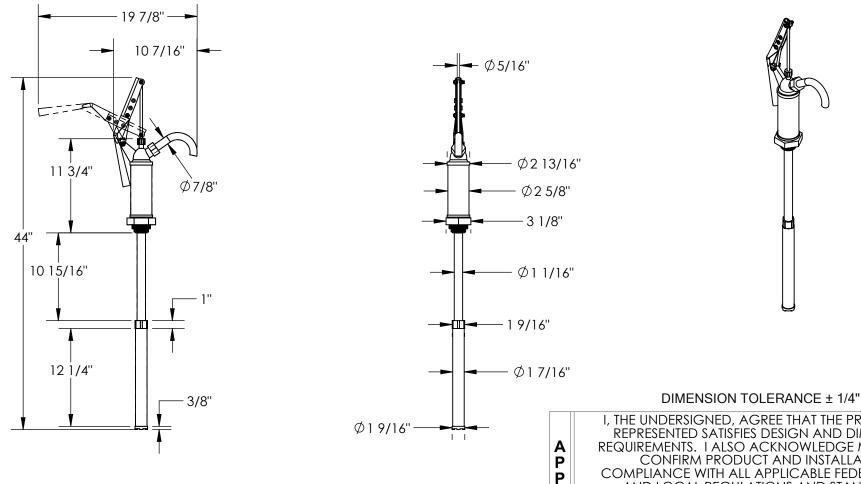

## LEVER ACTION (POLYPHENYLENE SULFIDE (PPS), 316 SS ROD) - LDP-RYT APPROX WEIGHT: 3.08 lbs.

\*\*\* ANY ADDITIONS, DELETIONS, OR OMISSIONS MUST BE CORRECTED ON THIS DRAWING AS THIS DRAWING WILL BE CONSIDERED ALL INCLUSIVE \*\*\* ALL GRAPHICS PROVIDED ARE FOR REFERENCE ONLY. IF CERTAIN DIMENSIONS ARE CRITICAL PLEASE VERIFY THOSE DIMENSIONS WITH YOUR SALESPERSON

## SPECIAL FEATURES

R

0

NONE MODEL NUMBER IS LDP-RYT **OVERALL WIDTH IS 3 1/8" OVERALL LENGTH IS 19 7/8" OVERALL HEIGHT IS 44"** DISPLACEMENT PER STROKE 12oz. FITS 2" BUNG

CONSTRUCTION POLYPHENYLENE SULFIDE (PPS), 316 SS ROD